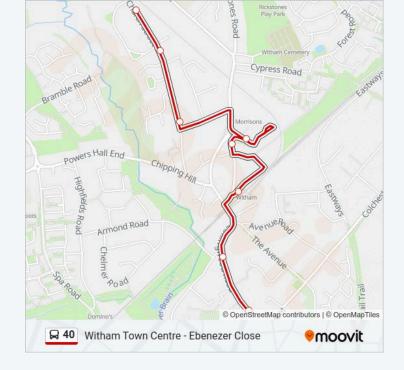

## **Direction: Witham Town Centre**

8 stops

**VIEW LINE SCHEDULE** 

Ebenezer Close, Witham

St Nicholas Close, Witham

Chalks Road, Witham

Morrisons Store, Witham

Technology Centre, Witham

Railway Station, Witham

Guithavon Valley, Witham

Collingwood Road, Witham Town Centre

## 40 bus Info

**Direction:** Witham Town Centre

Stops: 8

**Trip Duration:** 7 min **Line Summary:** 

40 bus time schedules and route maps are available in an offline PDF at moovitapp.com. Use the Moovit App to see live bus times, train schedule or subway schedule, and step-by-step directions for all public transit in London.