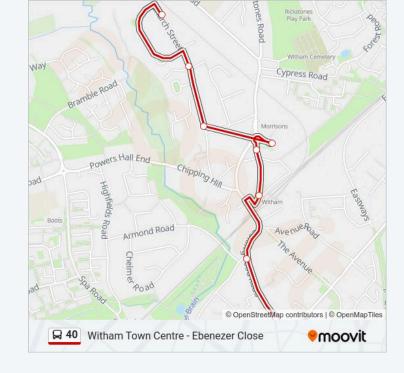

# Direction: Witham

8 stops

**VIEW LINE SCHEDULE** 

Collingwood Road, Witham Town Centre

Guithavon Valley, Witham

Railway Station, Witham

Technology Centre, Witham

Morrisons Store, Witham

Chalks Road, Witham

St Nicholas Close, Witham

Ebenezer Close, Witham

| 40 bus | Time | Sche | dule |
|--------|------|------|------|
|--------|------|------|------|

Witham Route Timetable:

| Sunday    | Not Operational |  |
|-----------|-----------------|--|
| Monday    | 10:02 - 17:20   |  |
| Tuesday   | Not Operational |  |
| Wednesday | 10:02 - 17:20   |  |
| Thursday  | Not Operational |  |
| Friday    | Not Operational |  |
| Saturday  | 09:02 - 16:02   |  |

#### 40 bus Info

**Direction:** Witham

Stops: 8

**Trip Duration:** 8 min **Line Summary:** 