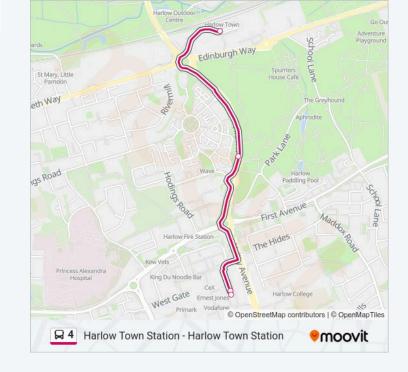

## Direction: Harlow

22 stops

## **VIEW LINE SCHEDULE**

Bus Station, Harlow Town Centre

Leisure Centre, Harlow

St Marks School, Tye Green

Westfield, Tye Green

The Fortunes, Tye Green

Bush Fair Centre, Bush Fair

Little Pynchons, Latton Bush

The Readings, Latton Bush

Riddings Lane, Latton Bush

Rundells Flats, Latton Bush

Radburn Close, Latton Bush

Clover Field, Latton Bush

Pear Tree Mead, Latton Bush

Latton Bush Shops, Bush Fair

Bush Fair Centre, Bush Fair

The Fortunes, Tye Green

Westfield, Tye Green

St Marks School, Tye Green

Leisure Centre, Harlow

Bus Station, Harlow Town Centre

Sports Centre, Harlow

## 4 bus Info

**Direction:** Harlow

**Stops: 22** 

**Trip Duration:** 30 min **Line Summary:** 

Town Railway Station, Harlow