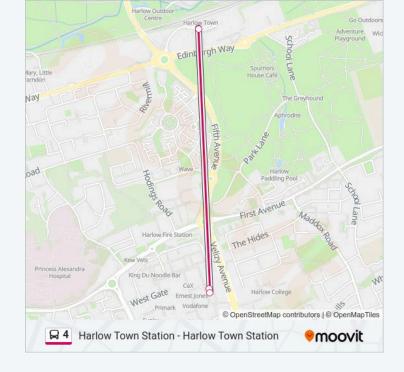

## **Direction: Harlow Town Centre**

5 stops VIEW LINE SCHEDULE

Bus Station, Harlow Town Centre

Bush Fair Centre, Bush Fair

Rundells Flats, Latton Bush

Bush Fair Centre, Bush Fair

Bus Station, Harlow Town Centre

4 bus Info

**Direction:** Harlow Town Centre

**Stops**: 5

**Trip Duration:** 5 min **Line Summary:** 

4 bus time schedules and route maps are available in an offline PDF at moovitapp.com. Use the Moovit App to see live bus times, train schedule or subway schedule, and step-by-step directions for all public transit in London.