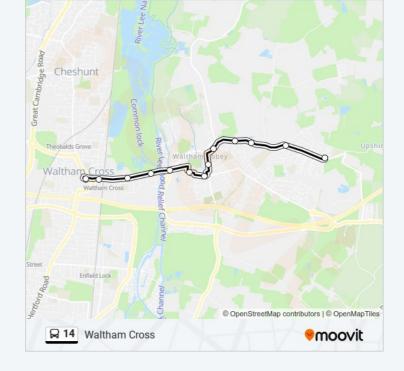

#### **Direction: Waltham Cross**

## 13 stops <u>VIEW LINE SCHEDULE</u>

Upshire Shops, Waltham Abbey

Paternoster House, Waltham Abbey

Congreve Road, Waltham Abbey

Newteswell, Waltham Abbey

Parklands, Waltham Abbey

Saxon Way, Waltham Abbey

Quaker Lane, Waltham Abbey

Bemor Builders, Waltham Abbey

Mcdonalds, Waltham Abbey

Lea Road, Waltham Cross

Queensway, Waltham Cross

Waltham Cross Railway Station, Waltham Cross

Bus Station, Waltham Cross

#### 14 bus Info

**Direction:** Waltham Cross

**Stops:** 13

**Trip Duration:** 14 min

**Line Summary:** 

14 bus time schedules and route maps are available in an offline PDF at moovitapp.com. Use the Moovit App to see live bus times, train schedule or subway schedule, and step-by-step directions for all public transit in London.