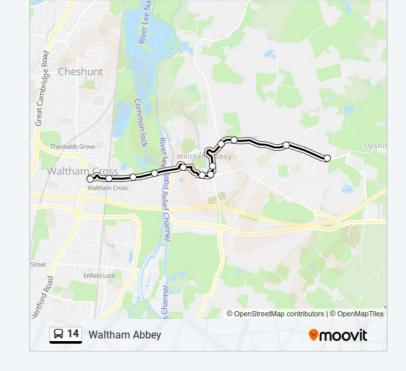

#### **Direction: Waltham Abbey**

12 stops

**VIEW LINE SCHEDULE** 

Bus Station, Waltham Cross

Waltham Cross Railway Station, Waltham Cross

Queensway, Waltham Cross

Lea Road, Waltham Cross

Highbridge Rdbt, Waltham Abbey

Quaker Lane, Waltham Abbey

Sun Street, Waltham Abbey

Saxon Way, Waltham Abbey

Parklands, Waltham Abbey

Newteswell, Waltham Abbey

The Queens Head, Waltham Abbey

Upshire Shops, Waltham Abbey

#### 14 bus Info

**Direction:** Waltham Abbey

**Stops:** 12

**Trip Duration:** 13 min **Line Summary:** 