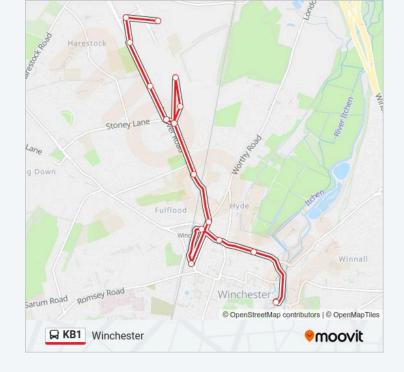

#### **Direction: Winchester**

## 16 stops

**VIEW LINE SCHEDULE** 

Loverose Lane Playground, Harestock

Pinsent Road, Harestock

Manley Road, Harestock

Mountbatten Court, Harestock

Stoney Lane Corner, Weeke

Hyldeborne Road, Weeke

Granadiers Road, Weeke

Fishwicke Road, Weeke

Hyldeborne Road, Weeke

Boscobel Road, Fulflood

Worthy Lane, Winchester

Westgate, Winchester

Railway Station, Winchester

City Road, Winchester

North Walls, Winchester

The Broadway, Winchester

**KB1** bus Info

**Direction:** Winchester

**Stops:** 16

**Trip Duration:** 26 min **Line Summary:** 

KB1 bus time schedules and route maps are available in an offline PDF at moovitapp.com. Use the Moovit App to see live bus times, train schedule or subway schedule, and step-by-step directions for all public transit in London.