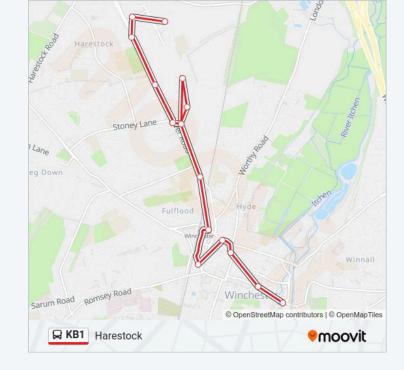

#### **Direction: Harestock**

16 stops

VIEW LINE SCHEDULE

The Broadway, Winchester

Marks & Spencer, Winchester

The Arc, Winchester

City Road, Winchester

Westgate, Winchester

Railway Station, Winchester

Boscobel Road, Fulflood

Hyldeborne Road, Weeke

Granadiers Road, Weeke

Fishwicke Road, Weeke

Hyldeborne Road, Weeke

Stoney Lane Corner, Weeke

Mountbatten Court, Harestock

Manley Road, Harestock

Pinsent Road, Harestock

Loverose Lane Playground, Harestock

**KB1** bus Info

**Direction:** Harestock

**Stops**: 16

**Trip Duration:** 24 min **Line Summary:** 