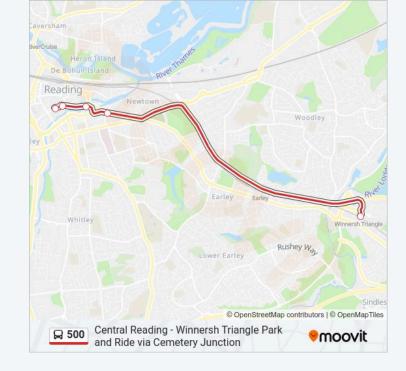

## Central Reading - Winnersh Triangle Park and Ride via Cemetery Junction

Get The App

06.45 10.21

The 500 bus line (Central Reading - Winnersh Triangle Park and Ride via Cemetery Junction) has 2 routes. For regular weekdays, their operation hours are:

## **Direction: Reading Town Centre**

5 stops

**VIEW LINE SCHEDULE** 

Winnersh Triangle Railway Station, Winnersh Triangle

Eldon Road, Reading

Huntley And Palmers, Reading Town Centre

King Street, Reading Town Centre

## **Direction: Winnersh Triangle**

8 stops

**VIEW LINE SCHEDULE** 

Minster Street, Reading Town Centre

St Marys Butts, Reading Town Centre

Friar Street, Reading Town Centre

Blagrave Street, Reading Town Centre