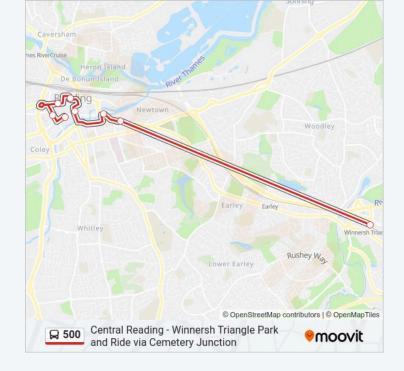

## Central Reading - Winnersh Triangle Park and Ride via Cemetery Junction

Get The App

06.45 10.21

The 500 bus line (Central Reading - Winnersh Triangle Park and Ride via Cemetery Junction) has 2 routes. For regular weekdays, their operation hours are:

## **Direction: Reading Town Centre**

5 stops

**VIEW LINE SCHEDULE** 

Winnersh Triangle Railway Station, Winnersh Triangle

Eldon Road, Reading

Huntley And Palmers, Reading Town Centre

King Street, Reading Town Centre

## **Direction: Winnersh Triangle**

8 stops

**VIEW LINE SCHEDULE** 

Minster Street, Reading Town Centre

St Marys Butts, Reading Town Centre

Friar Street, Reading Town Centre

Blagrave Street, Reading Town Centre