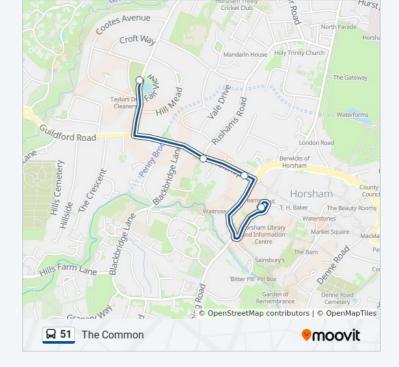

### **Direction: The Common**

4 stops VIEW LINE SCHEDULE

Bus Station, Horsham

Bishopric, Horsham

Rushams Road, Horsham

The Coot, the Common

51 bus Info Direction: The Common Stops: 4 Trip Duration: 4 min Line Summary:

51 bus time schedules and route maps are available in an offline PDF at moovitapp.com. Use the <u>Moovit App</u> to see live bus times, train schedule or subway schedule, and step-by-step directions for all public transit in London.