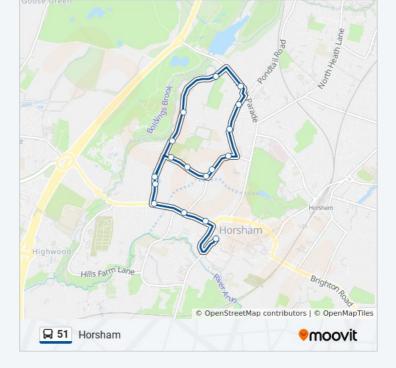

#### **Direction: Horsham**

17 stops VIEW LINE SCHEDULE

The Coot, the Common

Greenway Academy, the Common

Farm Avenue, the Common

Vale Drive, the Common

Percy Road, the Common

Marlborough Place, the Common

Swindon Road, the Common

Collingwood Road, the Common

The Dog And Bacon, Horsham

Saxon Crescent, the Common

Spencers Place, the Common

Cootes Avenue, the Common

The Coot, the Common

Merryfield Drive, Horsham

Rushams Road, Horsham

Bishopric, Horsham

Bus Station, Horsham

51 bus Info Direction: Horsham Stops: 17 Trip Duration: 14 min Line Summary: