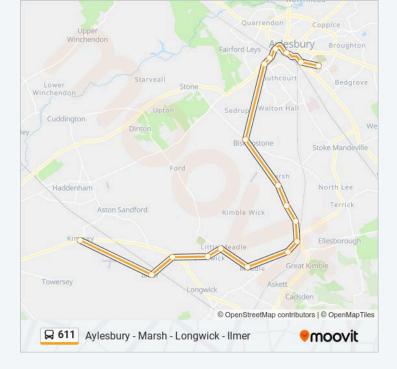

### Direction: Kingsey 18 stops <u>VIEW LINE SCHEDULE</u>

Schools Coach Park, Aylesbury

Walton Street, Aylesbury

Morrisons, Aylesbury

Ta Centre, Aylesbury

Aylesbury College, Aylesbury

Churchill Avenue, Aylesbury

The Harrow Ph, Bishopstone

The Prince Of Wales Ph, Marsh

Sydney Farm, Little Kimble

Providence Cottages, Little Kimble

Grove Lane, Little Kimble

The Swan Ph, Smoky Row

Stockwell Lane, Meadle

Kimblewick Road, Meadle

Owlswick Road, Owlswick

Ilmer Turn, Longwick

St Peter's Church, Ilmer

St Nicholas's Church, Kingsey

#### **611 bus Time Schedule** Kingsey Route Timetable:

| Sunday    | Not Operational |
|-----------|-----------------|
| Monday    | 15:45           |
| Tuesday   | 15:45           |
| Wednesday | 15:45           |
| Thursday  | 15:45           |
| Friday    | 15:45           |
| Saturday  | Not Operational |

611 bus Info Direction: Kingsey Stops: 18 Trip Duration: 65 min Line Summary:

611 bus time schedules and route maps are available in an offline PDF at moovitapp.com. Use the Moovit App to see live bus times, train schedule or subway schedule, and step-by-step directions for all public transit in London.