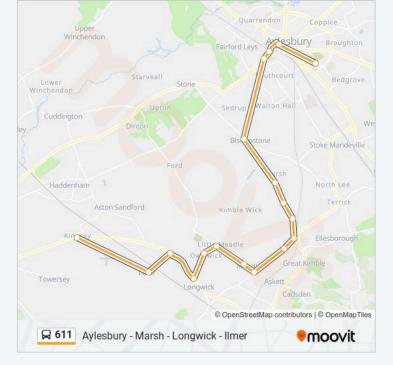

## Aylesbury - Marsh - Longwick - Ilmer

The 611 bus line (Aylesbury - Marsh - Longwick - Ilmer) has 2 routes. For regular weekdays, their operation hours are: (1) Aylesbury: 07:25(2) Kingsey: 15:45

Use the Moovit App to find the closest 611 bus station near you and find out when is the next 611 bus arriving.

#### **Direction: Aylesbury**

18 stops VIEW LINE SCHEDULE

St Nicholas's Church, Kingsey

St Peter's Church, Ilmer

Ilmer Turn, Ilmer

Walkers Road, Longwick

Owlswick Road, Owlswick

Kimblewick Turn, Meadle

Stockwell Lane. Meadle

Meadle Turn, Meadle

The Swan Ph, Smoky Row

Grove Lane, Little Kimble

Providence Cottages, Little Kimble

Sydney Farm, Little Kimble

The Prince Of Wales Ph, Marsh

The Harrow Ph, Bishopstone

Churchill Avenue, Aylesbury

Aylesbury College, Aylesbury

Friarage Road, Aylesbury

Schools Coach Park, Aylesbury

611 bus Time Schedule

Aylesbury Route Timetable:

| Sunday    | Not Operational |
|-----------|-----------------|
| Monday    | 07:25           |
| Tuesday   | 07:25           |
| Wednesday | 07:25           |
| Thursday  | 07:25           |
| Friday    | 07:25           |
| Saturday  | Not Operational |

611 bus Info Direction: Aylesbury Stops: 18 Trip Duration: 65 min Line Summary: