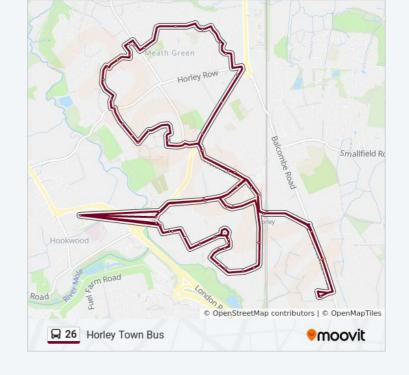

## **Direction: Horley**

64 stops

**VIEW LINE SCHEDULE** 

Meadowcroft Close, Horley

Balcombe Road South, Horley

Balcombe Road North, Horley

Horley Railway Station, Horley

Town Centre, Horley

26 bus Info

**Direction:** Horley

Stops: 64

**Trip Duration:** 58 min **Line Summary:** 

Lumley Road, Horley

Chequers Roundabout, Horley

Benhams Drive, Horley

Bolters Road, Meath Green