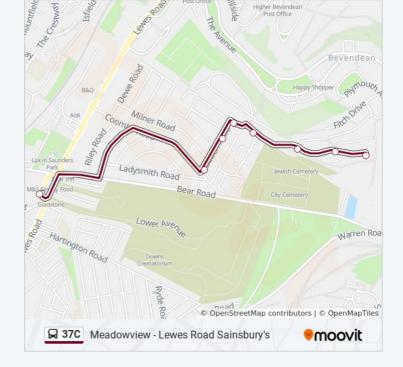

## Direction: Brighton

5 stops

**VIEW LINE SCHEDULE** 

Meadowview, Brighton

Dawlish Close, Brighton

Ghyllside, Brighton

Jewish Cemetery, Brighton

Sainsbury'S, Brighton