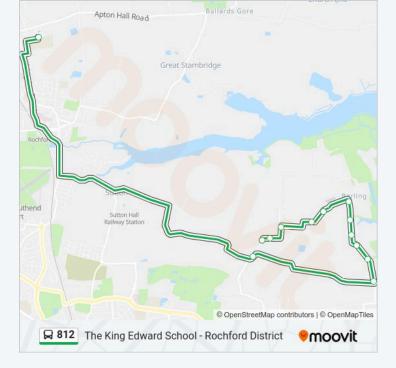

### **Direction: Rochford**

13 stops VIEW LINE SCHEDULE

Ye Olde Shoulderstick, Stonebridge Blue House Farm, Stonebridge High House Farm, Stonebridge Kingsmead Cottages, Barling Pear Tree Nurseries, Barling Weir Pond Corner, Barling Magnolia House, Little Wakering Carpenters, Little Wakering Old Post Office, Little Wakering The Castle, Little Wakering Barrow Hall Road, Little Wakering Mummerys Nursery, Stonebridge

## Direction: Stonebridge 13 stops <u>VIEW LINE SCHEDULE</u>

The King Edmund School, Rochford Mummerys Nursery, Stonebridge Barrow Hall Road, Little Wakering The Castle, Little Wakering Old Post Office, Little Wakering Carpenters, Little Wakering Magnolia House, Little Wakering Weir Pond Corner, Barling Pear Tree Nurseries, Barling Kingsmead Cottages, Barling High House Farm, Stonebridge Blue House Farm, Stonebridge Ye Olde Shoulderstick, Stonebridge