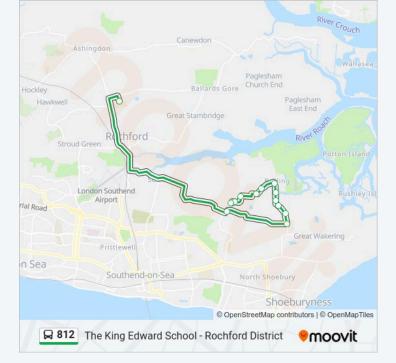

### **Direction: Rochford**

13 stops VIEW LINE SCHEDULE

Ye Olde Shoulderstick, Stonebridge Blue House Farm, Stonebridge High House Farm, Stonebridge Kingsmead Cottages, Barling Pear Tree Nurseries, Barling Weir Pond Corner, Barling Magnolia House, Little Wakering Carpenters, Little Wakering Old Post Office, Little Wakering The Castle, Little Wakering Barrow Hall Road, Little Wakering Mummerys Nursery, Stonebridge

## Direction: Stonebridge 13 stops <u>VIEW LINE SCHEDULE</u>

The King Edmund School, Rochford Mummerys Nursery, Stonebridge Barrow Hall Road, Little Wakering The Castle, Little Wakering Old Post Office, Little Wakering Carpenters, Little Wakering Magnolia House, Little Wakering Weir Pond Corner, Barling Pear Tree Nurseries, Barling Kingsmead Cottages, Barling High House Farm, Stonebridge Blue House Farm, Stonebridge Ye Olde Shoulderstick, Stonebridge