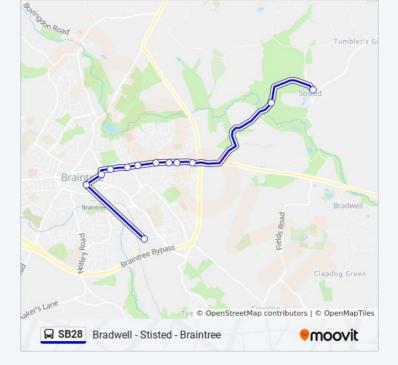

#### **Direction: Braintree**

15 stops VIEW LINE SCHEDULE

Montefiore Institute, Stisted

Bridge Hall Road, Bradwell

The Dolphin, Bradwell

Cherry Lane, Bradwell

Tesco East Store, Braintree

Kings Park Village, Braintree

Bartram Avenue North, Braintree

Hay Lane, Braintree

Dallwood Way, Braintree

Kings Head, Braintree

Albert Road, Braintree

Railway Street, Braintree Town Centre

Clinic, Braintree Town Centre

Bus Interchange, Braintree Town Centre

Freeport Railway Station, Braintree

**SB28 bus Time Schedule** Braintree Route Timetable:

| Sunday    | Not Operational |
|-----------|-----------------|
| Monday    | Not Operational |
| Tuesday   | Not Operational |
| Wednesday | 09:30           |
| Thursday  | Not Operational |
| Friday    | Not Operational |
| Saturday  | Not Operational |

# Direction: Stisted 12 stops VIEW LINE SCHEDULE

Freeport Railway Station, Braintree Bus Interchange, Braintree Town Centre Railway Street, Braintree Town Centre Albert Road, Braintree Kings Head, Braintree Dallwood Way, Braintree Wheatley Avenue, Braintree Bartram Avenue North, Braintree Kings Park Village, Braintree Tesco East Store, Braintree The Mill, Stisted

Montefiore Institute, Stisted