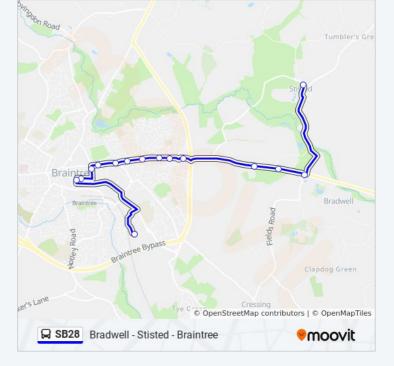

#### **Direction: Braintree**

15 stops VIEW LINE SCHEDULE

Montefiore Institute, Stisted

Bridge Hall Road, Bradwell

The Dolphin, Bradwell

Cherry Lane, Bradwell

Tesco East Store, Braintree

Kings Park Village, Braintree

Bartram Avenue North, Braintree

Hay Lane, Braintree

Dallwood Way, Braintree

Kings Head, Braintree

Albert Road, Braintree

Railway Street, Braintree Town Centre

Clinic, Braintree Town Centre

Bus Interchange, Braintree Town Centre

Freeport Railway Station, Braintree

**SB28 bus Time Schedule** Braintree Route Timetable:

| Sunday    | Not Operational |
|-----------|-----------------|
| Monday    | Not Operational |
| Tuesday   | Not Operational |
| Wednesday | 09:30           |
| Thursday  | Not Operational |
| Friday    | Not Operational |
| Saturday  | Not Operational |

# Direction: Stisted 12 stops VIEW LINE SCHEDULE

Freeport Railway Station, Braintree Bus Interchange, Braintree Town Centre Railway Street, Braintree Town Centre Albert Road, Braintree Kings Head, Braintree Dallwood Way, Braintree Wheatley Avenue, Braintree Bartram Avenue North, Braintree Kings Park Village, Braintree Tesco East Store, Braintree The Mill, Stisted

Montefiore Institute, Stisted