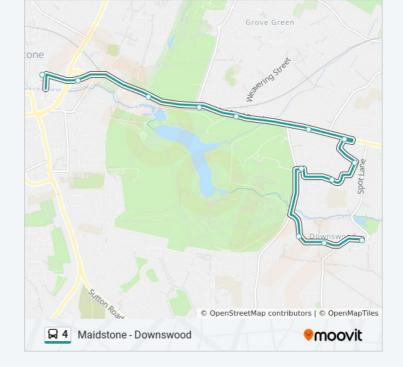

### **Direction: Maidstone**

13 stops
<u>VIEW LINE SCHEDULE</u>

Pennine Way, Downswood

Horton Downs, Downswood

Foxden Drive, Downswood

Lambourne Road, Madginford

Egremont Road Shops, Madginford

Royston Road, Madginford

The Rose, Bearsted

The Landway, Bearsted

Weavering Street, Maidstone

New Cut Road, Maidstone

Turkey Mill, Maidstone

Haynes, Maidstone

Chequers Bus Station, Maidstone

4 bus Info

**Direction:** Maidstone

**Stops**: 13

**Trip Duration:** 17 min

**Line Summary:** 

4 bus time schedules and route maps are available in an offline PDF at moovitapp.com. Use the Moovit App to see live bus times, train schedule or subway schedule, and step-by-step directions for all public transit in London.