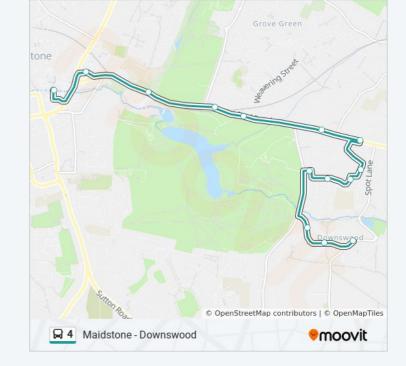

#### **Direction: Downswood**

14 stops

**VIEW LINE SCHEDULE** 

Chequers Bus Station, Maidstone

Haynes, Maidstone

Turkey Mill, Maidstone

New Cut Road, Maidstone

Weavering Street, Maidstone

The Landway, Bearsted

The Rose, Bearsted

Royston Road, Madginford

Egremont Road Shops, Madginford

Merton Road, Madginford

Lambourne Road, Madginford

Foxden Drive, Downswood

Horton Downs, Downswood

Gorham Drive, Downswood

4 bus Info

**Direction:** Downswood

Stops: 14

**Trip Duration**: 16 min **Line Summary**: