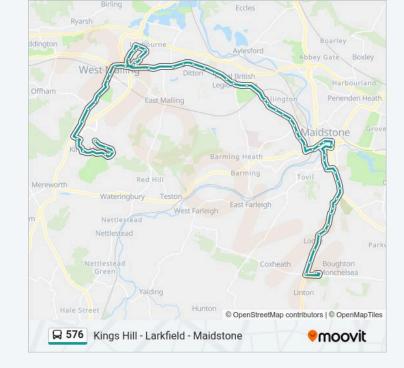

### **Direction: Kings Hill**

59 stops

VIEW LINE SCHEDULE

Cornwallis Academy, Linton

Linton Corner, Linton

Salt's Avenue, Linton

Rosemount Close, Loose

Old Loose Hill, Loose

The Walnut Tree, Loose

Norrington Road, Loose

Anglesey Avenue, Loose

The Swan, Maidstone

Fire Station, Maidstone

The Wheatsheaf, Shepway

Armstrong Road, Maidstone

Sheal's Crescent, Maidstone

Postley Road, Maidstone

Hayle Road, Maidstone

College Avenue, Maidstone

Chequers Bus Station, Maidstone

Royal Star Arcade, Maidstone

The Cannon, Maidstone

Maidstone West Railway Station, Maidstone

Bedford Place, Maidstone

576 bus Info

**Direction:** Kings Hill

**Stops**: 59

**Trip Duration:** 89 min **Line Summary:** 

Bower Mount Road, Maidstone Somerfield Hospital, Maidstone London Road Retail Park, Allington Buckland Lane, Allington Grace Avenue, Allington Conway Road, Allington Allington Way, Allington Sir Thomas Wyatt, Allington Coldharbour Roundabout, Aylesford Preston Hall, Aylesford Retail Park, Aylesford Teapot Lane, Aylesford Ta Centre, Ditton Ditton Corner, Ditton Bell Lane, Ditton Wealden Hall, Larkfield Lunsford Lane Turning, Larkfield Roundhay, Leybourne Barleycorn, Leybourne The Old Rectory, Leybourne Willowmead, Leybourne School, Leybourne Church, Leybourne Castle Way, Leybourne Leybourne Turning West, Leybourne Town Hill Roundabout, West Malling Town Hill, West Malling High Street, West Malling Manor Park Country Park, St Leonards Street St Leonard's Street, St Leonards Street

Teston Road, St Leonards Street

King Hill, West Malling

Gibson Drive, Kings Hill

Forest Way, Kings Hill

Melrose Avenue, Kings Hill

Bovarde Avenue, Kings Hill

Baxter Way, Kings Hill

Asda, Kings Hill