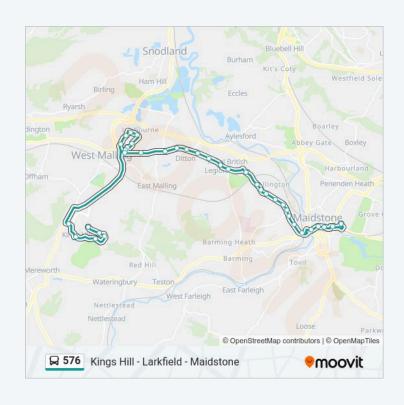

### **Direction: Vinters Park**

37 stops
<u>VIEW LINE SCHEDULE</u>

Asda, Kings Hill

Baxter Way, Kings Hill

Bovarde Avenue, Kings Hill

Melrose Avenue, Kings Hill

Forest Way, Kings Hill

Gibson Drive, Kings Hill

Roundhay, Leybourne

Barleycorn, Leybourne

The Old Rectory, Leybourne

Willowmead, Leybourne

School, Leybourne

Church, Leybourne

Castle Way, Leybourne

Leybourne Turning East, Leybourne

Lunsford Lane Turning, Larkfield

Wealden Hall, Larkfield

Bell Lane, Ditton

Ditton Corner, Ditton

Ta Centre, Ditton

Teapot Lane, Aylesford

Retail Park, Aylesford

Preston Hall, Aylesford

Coldharbour Roundabout, Aylesford

576 bus Info

**Direction:** Vinters Park

**Stops:** 37

**Trip Duration:** 72 min **Line Summary:** 

| Sir Thomas Wyatt, Allington                 |  |
|---------------------------------------------|--|
| Allington Way, Allington                    |  |
| Conway Road, Allington                      |  |
| Grace Avenue, Allington                     |  |
| Buckland Lane, Allington                    |  |
| London Road Retail Park, Allington          |  |
| Somerfield Hospital, Maidstone              |  |
| Bower Mount Road, Maidstone                 |  |
| Rocky Hill, Maidstone                       |  |
| The Cannon, Maidstone                       |  |
| King Street, Maidstone                      |  |
| King Street, Maidstone                      |  |
| Haynes, Maidstone                           |  |
| Invicta Girls' Grammar School, Vinters Park |  |
|                                             |  |