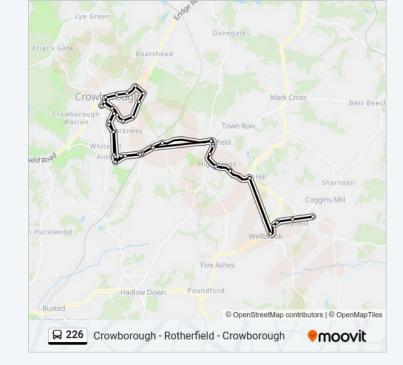

## **Direction: Crowborough**

57 stops

**VIEW LINE SCHEDULE** 

Croft Road Car Park, Crowborough

Broadway, Crowborough

The Park, Crowborough

Chapel Green, Crowborough

Rumsey Court, Blackness

Herne Road, Blackness

Aldervale Cottages, Alderbrook

Alderbrook Way, Alderbrook

Alderbrook Close, Alderbrook

Plough And Horses, Crowborough

Walshes Road, Crowborough

Knowle Close, Jarvis Brook

Sybron Way, Jarvis Brook

Church, Rotherfield

Kings Arms, Rotherfield

Meadow View, Rotherfield

Rotherhurst Lane, Rotherfield

Sheriff's Lane, Rotherfield

Old Bicycle Arms, Argos Hill

Cricket Ground, Mayfield

Aylwards House, Mayfield

## 226 bus Info

**Direction:** Crowborough

**Stops:** 57

**Trip Duration:** 76 min

**Line Summary:** 

Church, Mayfield Post Office, Mayfield Southmead Close, Mayfield Post Office, Mayfield Church, Mayfield Aylwards House, Mayfield Cricket Ground, Mayfield Old Bicycle Arms, Argos Hill Sheriff's Lane, Rotherfield Rotherhurst Lane, Rotherfield Meadow View, Rotherfield Kings Arms, Rotherfield Church, Rotherfield Knowle Close, Jarvis Brook Walshes Road, Crowborough Plough And Horses, Crowborough Stone Cross Road, Alderbrook Alderbrook Way, Alderbrook Aldervale Cottages, Alderbrook Herne Road, Blackness Rumsey Court, Blackness Chapel Green, Crowborough The Park, Crowborough Broadway, Crowborough The Cross, Crowborough Goldsmiths Leisure Centre, Crowborough Oakhurst Drive, Steel Cross Eridge Road, Steel Cross Lime Kiln Court, Steel Cross

Beacon Academy, Crowborough

East Beeches Road, Poundfield

North Beeches Road, Blackness

Sir Henry Fermor School, Crowborough

The Park, Crowborough

Broadway, Crowborough

Croft Road Car Park, Crowborough

226 bus time schedules and route maps are available in an offline PDF at moovitapp.com. Use the Moovit App to see live bus times, train schedule or subway schedule, and step-by-step directions for all public transit in London.