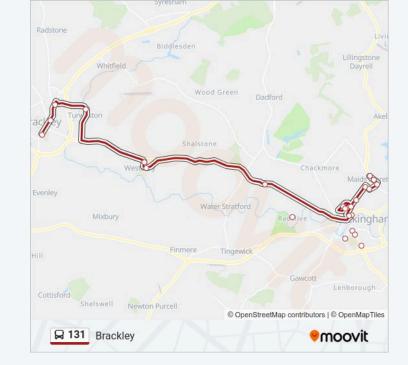

#### **Direction: Brackley**

17 stops

VIEW LINE SCHEDULE

Main Street, Maids Moreton

Manor Park, Maids Moreton

Church Close, Maids Moreton

Scotts Lane. Maids Moreton

Avenue Road, Maids Moreton

Highlands Road, Buckingham

Western Avenue, Buckingham

Overn Avenue, Buckingham

Western Avenue, Buckingham

Market Hill, Buckingham

The Robin Hood Ph, Bufflers Holt

Fulwell Road, Westbury

Village Club, Westbury

Main Street, Turweston

Top Station Road, Brackley

Church Road, Brackley

Market Place, Brackley

131 bus Info

**Direction:** Brackley

**Stops:** 17

**Trip Duration:** 26 min **Line Summary:** 