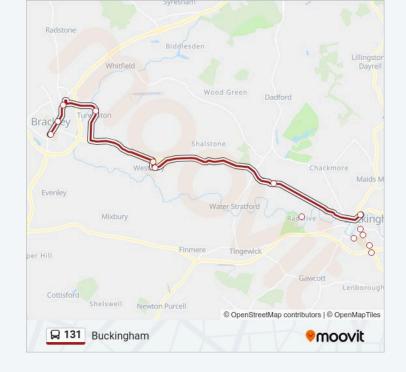

#### **Direction: Buckingham**

12 stops

VIEW LINE SCHEDULE

Market Place, Brackley

Church Road, Brackley

Top Station Road, Brackley

Main Street, Turweston

Village Club, Westbury

Fulwell Road, Westbury

The Robin Hood Ph, Bufflers Holt

Tesco, Buckingham

London Road, Buckingham

Upper School, Buckingham

Chandos Road, Buckingham

High Street, Buckingham

131 bus Info

**Direction:** Buckingham

**Stops:** 12

**Trip Duration:** 20 min **Line Summary:** 

131 bus time schedules and route maps are available in an offline PDF at moovitapp.com. Use the Moovit App to see live bus times, train schedule or subway schedule, and step-by-step directions for all public transit in London.