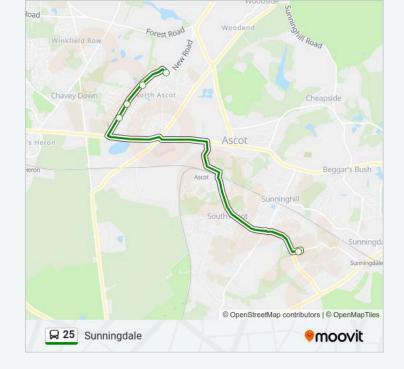

### **Direction: Sunningdale**

5 stops

**VIEW LINE SCHEDULE** 

Royal Hunt Public House, North Ascot

Ascot Heath, North Ascot

The Gold Cup, North Ascot

Goaters Road, North Ascot

Charters School, Sunningdale