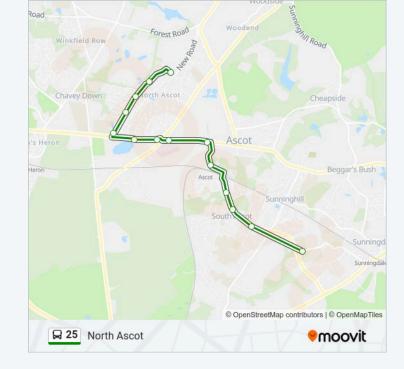

## **North Ascot**

Get The App

The 25 bus line (North Ascot) has 2 routes. For regular weekdays, their operation hours are:

(1) North Ascot: 15:10(2) Sunningdale: 08:00

Use the Moovit App to find the closest 25 bus station near you and find out when is the next 25 bus arriving.

#### **Direction: North Ascot**

14 stops

VIEW LINE SCHEDULE

Charters School, Sunningdale

St Marys Road, South Ascot

Coronation Road, South Ascot

Victoria Road, South Ascot

Ascot Station, Ascot

Station Hill, Ascot

Heatherwood Hospital - East, Ascot

Heatherwood Hospital - West, Ascot

Gainsborough Drive, Ascot

Fernbank Corner, North Ascot

Goaters Road, North Ascot

The Gold Cup, North Ascot

Ascot Heath, North Ascot

Royal Hunt Public House, North Ascot