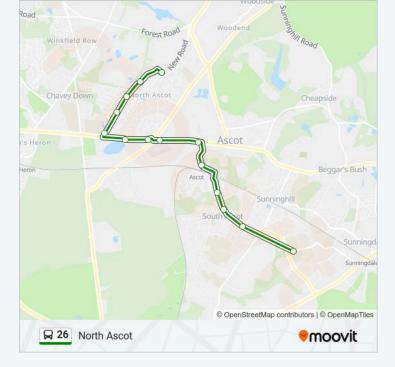

#### **Direction: North Ascot**

14 stops VIEW LINE SCHEDULE

Charters School, Sunningdale

St Marys Road, South Ascot

Coronation Road, South Ascot

Victoria Road, South Ascot

Ascot Station, Ascot

Station Hill, Ascot

Heatherwood Hospital - East, Ascot

Heatherwood Hospital - West, Ascot

Gainsborough Drive, Ascot

Fernbank Corner, North Ascot

Goaters Road, North Ascot

The Gold Cup, North Ascot

Ascot Heath, North Ascot

Royal Hunt Public House, North Ascot

26 bus Info Direction: North Ascot Stops: 14 Trip Duration: 16 min Line Summary: