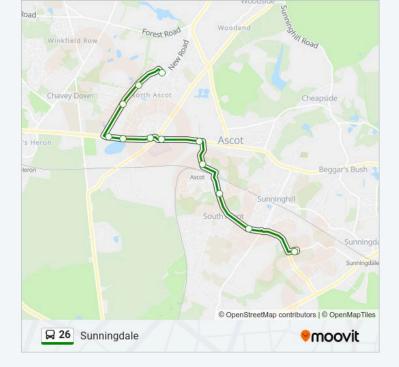

### Direction: Sunningdale 12 stops VIEW LINE SCHEDULE

Royal Hunt Public House, North Ascot

Ascot Heath, North Ascot

The Gold Cup, North Ascot

Fernbank Corner, North Ascot

Gainsborough Drive, Ascot

Heatherwood Hospital - West, Ascot

Heatherwood Hospital - East, Ascot

Station Hill, Ascot

Ascot Station, Ascot

Victoria Road, South Ascot

St Marys Road, South Ascot

Charters School, Sunningdale

26 bus Info Direction: Sunningdale Stops: 12 Trip Duration: 18 min Line Summary:

26 bus time schedules and route maps are available in an offline PDF at moovitapp.com. Use the Moovit App to see live bus times, train schedule or subway schedule, and step-by-step directions for all public transit in London.