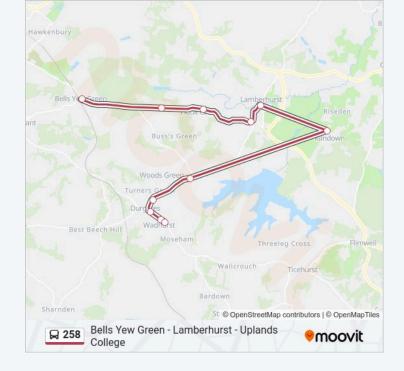

# **Direction: Wadhurst**

# 11 stops <u>VIEW LINE SCHEDULE</u>

Bells Yew Green Road, Bells Yew Green

Cottages, Little Bayham

Clay Hill Road, Hook Green

The Vineyard, the Down

High Street, Lamberhurst

Quarry Centre, Kilndown

The Old Vine, Cousley Wood

South View Corner, Sparrows Green

War Memorial, Wadhurst

Post Office, Wadhurst

The Greyhound, Wadhurst

258 bus Info

**Direction:** Wadhurst

Stops: 11

**Trip Duration:** 32 min **Line Summary:** 

258 bus time schedules and route maps are available in an offline PDF at moovitapp.com. Use the Moovit App to see live bus times, train schedule or subway schedule, and step-by-step directions for all public transit in London.