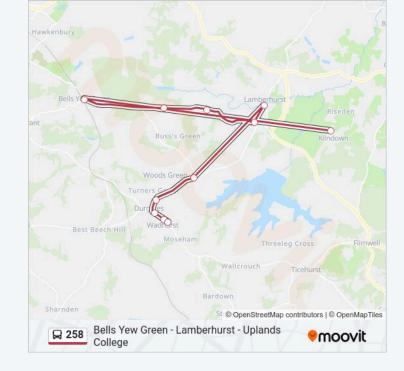

# **Direction: Kilndown**

11 stops

**VIEW LINE SCHEDULE** 

The Greyhound, Wadhurst

Post Office, Wadhurst

War Memorial, Wadhurst

South View Corner, Sparrows Green

The Old Vine, Cousley Wood

High Street, Lamberhurst

The Vineyard, the Down

Clay Hill Road, Hook Green

Cottages, Little Bayham

Bells Yew Green Road, Bells Yew Green

Quarry Centre, Kilndown

#### 258 bus Info

**Direction:** Kilndown

Stops: 11

**Trip Duration:** 33 min **Line Summary:** 