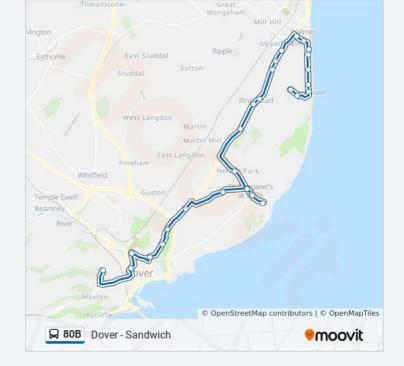

# Dover - Sandwich

Get The App

The 80B bus line Dover - Sandwich has one route. For regular weekdays, their operation hours are:

(1) Kingsdown: 3:45 PM

Use the Moovit App to find the closest 80B bus station near you and find out when is the next 80B bus arriving.

#### **Direction: Kingsdown**

28 stops

**VIEW LINE SCHEDULE** 

Playground, Tower Hamlets

Ladywell, Dover

Park Avenue, Dover

Dover Castle, Dover

Burgoyne Heights, Dover

The Duke Of York's School, Guston

The Swingate Inn, Guston

West Cliffe Church, St Margarets at Cliffe

Millfield, St Margarets at Cliffe

The Hope Inn, St Margarets at Cliffe

Bay Hill, St Margarets at Cliffe

Reach Road, St Margarets at Cliffe

Millfield, St Margarets at Cliffe

Nelson Park, St Margarets at Cliffe

Queen's Rise, Ringwould

The Five Bells, Ringwould

Ripple Turning, Walmer

Downlands, Walmer

Thompson's Bell, Walmer

Knoll Place, Walmer

Liverpool Road, Walmer

Walmer Castle, Walmer

#### 80B bus Info

**Direction:** Kingsdown

**Stops**: 28

**Trip Duration:** 46 min **Line Summary:** 

Hawkshill Road, Kingsdown

Cecil Road, Kingsdown

Courtlands, Kingsdown

Jarvist Place, Kingsdown

Primary School, Kingsdown

Osborne Road, Kingsdown

80B bus time schedules and route maps are available in an offline PDF at moovitapp.com. Use the Moovit App to see live bus times, train schedule or subway schedule, and step-by-step directions for all public transit in London.