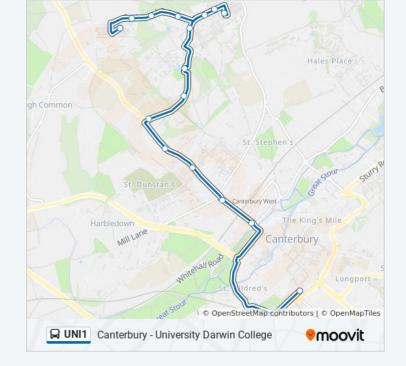

## **Direction: University Of Kent**

# 17 stops <u>VIEW LINE SCHEDULE</u>

Bus Station, Canterbury

Canterbury East Railway Station, Canterbury

Westgate Towers, St Dunstans

St Dunstan's Church, St Dunstans

Westgate Court Avenue, Canterbury

Cherry Garden Road, Canterbury

University Road St Edmund's School, University Of Kent

Innovation Centre, University Of Kent

Keynes College, University Of Kent

Science Building, University Of Kent

Gulbenkian Theatre, University Of Kent

Darwin College, University Of Kent

Gulbenkian Theatre, University Of Kent

Ingram Building, University Of Kent

Kent Business School, University Of Kent

Sports Field, University Of Kent

Park Wood, University Of Kent

#### **UNI1** bus Info

**Direction:** University Of Kent

**Stops:** 17

**Trip Duration:** 18 min **Line Summary:** 

UNI1 bus time schedules and route maps are available in an offline PDF at moovitapp.com. Use the <u>Moovit App</u> to see live bus times, train schedule or subway schedule, and step-by-step directions for all public transit in London.