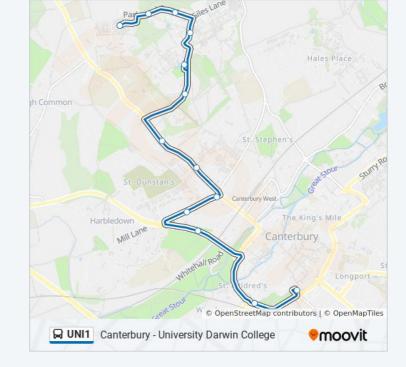

### **Direction: Canterbury**

18 stops

**VIEW LINE SCHEDULE** 

Darwin College, University Of Kent

Gulbenkian Theatre, University Of Kent

Sports Field, University Of Kent

Park Wood, University Of Kent

Kent Business School, University Of Kent

Kent Business School, University Of Kent

Ingram Building, University Of Kent

Ingram Building, University Of Kent

Science Building, University Of Kent

Keynes College, University Of Kent

Innovation Centre, University Of Kent

Cherry Garden Road, Canterbury

Westgate Court Avenue, Canterbury

St Dunstan's Church, St Dunstans

Temple Road, Canterbury

Queens Avenue, Canterbury

Canterbury East Railway Station, Canterbury

Bus Station, Canterbury

#### **UNI1** bus Info

**Direction:** Canterbury

**Stops**: 18

**Trip Duration:** 22 min **Line Summary:** 