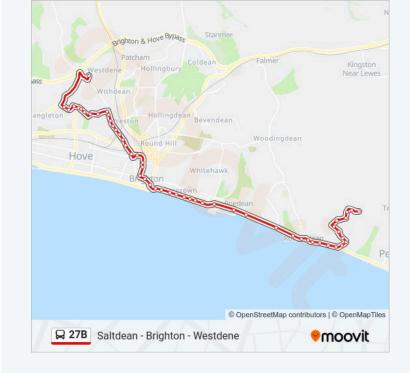

## Saltdean - Brighton - Westdene

Get The App

The 27B bus line Saltdean - Brighton - Westdene has one route. For regular weekdays, their operation hours are:

(1) Westdene: 07:00 - 07:12

Use the Moovit App to find the closest 27B bus station near you and find out when is the next 27B bus arriving.

## **Direction: Westdene**

53 stops

**VIEW LINE SCHEDULE** 

Coombe Vale Top, Saltdean

Coombe Vale Middle, Saltdean

Saltdean Vale Shops, Saltdean

Arlington Gardens, Saltdean

Saxon Close, Saltdean

27B bus Info

**Direction:** Westdene

**Stops**: 53

**Trip Duration:** 60 min **Line Summary:** 

Arundel Terrace, Kemp Town Duke's Mound, Kemp Town Eaton Place, Kemp Town Paston Place, Kemp Town Burlington Street, Kemp Town Bedford Street South, Kemp Town New Steine, Brighton Sea Life Centre, Brighton Old Steine South, Brighton North Street, Brighton Clock Tower, Brighton North Road, Brighton Brighton Station, Brighton Compton Avenue, Brighton Seven Dials, Hove Bhasvic, Hove Port Hall Road, Hove Booth Museum, Hove Dyke Tavern, Brighton Church Of the Good Shepherd, Brighton The Droveway, Brighton Onslow Road, Brighton Top Of Woodruff Avenue, Brighton Shirley Drive, Hove Hove Park Way, Hove Hove Park North, Hove Woodland Drive, Hove Woodland Avenue, Hove Elizabeth Avenue, Hove Nevill Way, Hove Court Farm Road, Hove