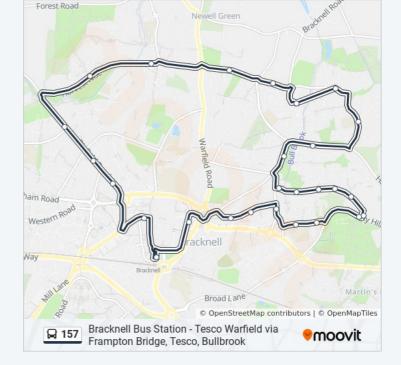

# Bracknell Bus Station - Tesco Warfield via Frampton Bridge, Tesco, Bullbrook

Get The App

The 157 bus line Bracknell Bus Station - Tesco Warfield via Frampton Bridge, Tesco, Bullbrook has one route. For regular weekdays, their operation hours are:

#### **Direction: Bracknell**

28 stops

### **VIEW LINE SCHEDULE**

Bracknell Bus Station, Bracknell

High Street, Bracknell

Fowlers Lane, Bracknell

St Anthony's Close, Bracknell

Moordale Avenue, Priestwood

Woodhurst, Binfield

Newport Drive, Binfield

Priory Lane, Whitegrove

Joseph Court, Whitegrove

Tesco North Bracknell, Whitegrove

Yorkshire Place, Whitegrove

Somerset Grove, Whitegrove

Walsh Avenue, Whitegrove

Innings Lane, Whitegrove

Hill Copse View, Bullbrook

Bluebell Hill, Bullbrook

Brownrigg Crescent, Bullbrook

Drummond Close, Bullbrook

Whittenham Road, Bullbrook

Lily Hill Road, Bullbrook

Lily Hill House, Bullbrook

157 bus Info

**Direction:** Bracknell

**Stops: 28** 

**Trip Duration:** 26 min **Line Summary:** 

Oakwood Road, Bullbrook

Mainprize Road, Bullbrook

Deepfield Road, Bullbrook

North Green, Bullbrook

Deepfield Road West, Bullbrook

The Ring - Parish Church, Bracknell

Bracknell Bus Station, Bracknell

157 bus time schedules and route maps are available in an offline PDF at moovitapp.com. Use the Moovit App to see live bus times, train schedule or subway schedule, and step-by-step directions for all public transit in London.