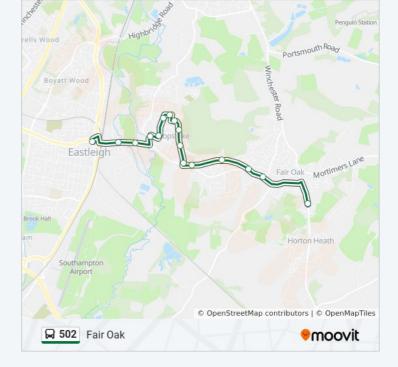

## Direction: Fair Oak 16 stops VIEW LINE SCHEDULE

Bus Station, Eastleigh Chickenhall Lane, Eastleigh Recreation Ground, Bishopstoke Spring Lane Post Office, Bishopstoke Hamilton Road, Bishopstoke West Drive, Bishopstoke Drake Road, Bishopstoke Colchester Avenue, Bishopstoke East Drive, Bishopstoke Shears Road, Bishopstoke Stoke Park Junior School, Bishopstoke Alan Drayton Way, Bishopstoke Mitre Copse, Bishopstoke Stoke Wood Surgery, Fair Oak New Clock Inn, Fair Oak Wyvern School Stop, Fair Oak

502 bus Info Direction: Fair Oak Stops: 16 Trip Duration: 25 min Line Summary:

502 bus time schedules and route maps are available in an offline PDF at moovitapp.com. Use the <u>Moovit App</u> to see live bus times, train schedule or subway schedule, and step-by-step directions for all public transit in London.