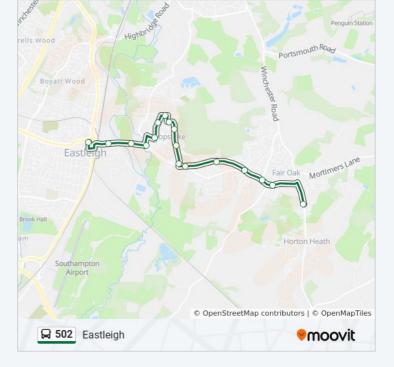

# **MOOVIL** 502 bus time schedule & line map

₽ 502

Eastleigh

The 502 bus line (Eastleigh) has 2 routes. For regular weekdays, their operation hours are: (1) Eastleigh: 15:05(2) Fair Oak: 07:15 Use the Moovit App to find the closest 502 bus station near you and find out when is the next 502 bus arriving.

#### **Direction: Eastleigh**

17 stops VIEW LINE SCHEDULE

Wyvern School Stop, Fair Oak

Dean Road, Fair Oak

New Clock Inn, Fair Oak

Stoke Wood Surgery, Fair Oak

Mitre Copse, Bishopstoke

Alan Drayton Way, Bishopstoke

Stoke Park Junior School, Bishopstoke

Shears Road, Bishopstoke

East Drive, Bishopstoke

Colchester Avenue, Bishopstoke

Drake Road, Bishopstoke

- West Drive, Bishopstoke
- Hamilton Road, Bishopstoke
- The River Inn, Bishopstoke

Recreation Ground, Bishopstoke

Dutton Lane, Eastleigh

Bus Station, Eastleigh

502 bus Info Direction: Eastleigh Stops: 17 Trip Duration: 22 min Line Summary: