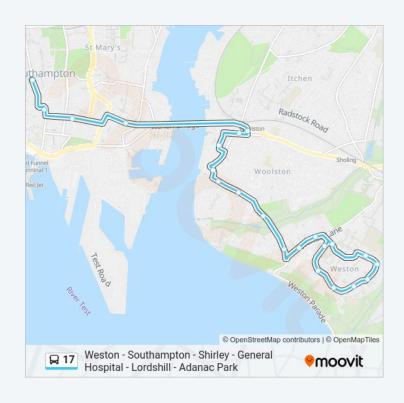

## **Direction: Weston**

56 stops

VIEW LINE SCHEDULE

Adanac Park

Adanac Health Campus, Adanac Park

## 17 bus Info

**Direction:** Weston

**Stops:** 56

**Trip Duration:** 73 min **Line Summary:** 

|   | Oxford Street, Southampton City Centre                                                                                                                                                                                                                                                                                                                                                                                                                                                                                                                                                                                                                                                                                                                                                                                                                                                                                                                                                                                                                                                                                                                                                                                                                                                                                                                                                                                                                                                                                                                                                                                                                                                                                                                                                                                                                                                                                                                                                                                                                                                                                         |
|---|--------------------------------------------------------------------------------------------------------------------------------------------------------------------------------------------------------------------------------------------------------------------------------------------------------------------------------------------------------------------------------------------------------------------------------------------------------------------------------------------------------------------------------------------------------------------------------------------------------------------------------------------------------------------------------------------------------------------------------------------------------------------------------------------------------------------------------------------------------------------------------------------------------------------------------------------------------------------------------------------------------------------------------------------------------------------------------------------------------------------------------------------------------------------------------------------------------------------------------------------------------------------------------------------------------------------------------------------------------------------------------------------------------------------------------------------------------------------------------------------------------------------------------------------------------------------------------------------------------------------------------------------------------------------------------------------------------------------------------------------------------------------------------------------------------------------------------------------------------------------------------------------------------------------------------------------------------------------------------------------------------------------------------------------------------------------------------------------------------------------------------|
|   | Challis Court, St Marys                                                                                                                                                                                                                                                                                                                                                                                                                                                                                                                                                                                                                                                                                                                                                                                                                                                                                                                                                                                                                                                                                                                                                                                                                                                                                                                                                                                                                                                                                                                                                                                                                                                                                                                                                                                                                                                                                                                                                                                                                                                                                                        |
|   | Terminus Terrace, St Marys                                                                                                                                                                                                                                                                                                                                                                                                                                                                                                                                                                                                                                                                                                                                                                                                                                                                                                                                                                                                                                                                                                                                                                                                                                                                                                                                                                                                                                                                                                                                                                                                                                                                                                                                                                                                                                                                                                                                                                                                                                                                                                     |
|   | Itchen Bridge West, Chapel                                                                                                                                                                                                                                                                                                                                                                                                                                                                                                                                                                                                                                                                                                                                                                                                                                                                                                                                                                                                                                                                                                                                                                                                                                                                                                                                                                                                                                                                                                                                                                                                                                                                                                                                                                                                                                                                                                                                                                                                                                                                                                     |
|   | Bridge Link Road, Woolston                                                                                                                                                                                                                                                                                                                                                                                                                                                                                                                                                                                                                                                                                                                                                                                                                                                                                                                                                                                                                                                                                                                                                                                                                                                                                                                                                                                                                                                                                                                                                                                                                                                                                                                                                                                                                                                                                                                                                                                                                                                                                                     |
|   | Johns Road, Woolston                                                                                                                                                                                                                                                                                                                                                                                                                                                                                                                                                                                                                                                                                                                                                                                                                                                                                                                                                                                                                                                                                                                                                                                                                                                                                                                                                                                                                                                                                                                                                                                                                                                                                                                                                                                                                                                                                                                                                                                                                                                                                                           |
|   | Keswick Road, Woolston                                                                                                                                                                                                                                                                                                                                                                                                                                                                                                                                                                                                                                                                                                                                                                                                                                                                                                                                                                                                                                                                                                                                                                                                                                                                                                                                                                                                                                                                                                                                                                                                                                                                                                                                                                                                                                                                                                                                                                                                                                                                                                         |
|   | Centenary Quay, Woolston                                                                                                                                                                                                                                                                                                                                                                                                                                                                                                                                                                                                                                                                                                                                                                                                                                                                                                                                                                                                                                                                                                                                                                                                                                                                                                                                                                                                                                                                                                                                                                                                                                                                                                                                                                                                                                                                                                                                                                                                                                                                                                       |
|   | Foundry Court, Woolston                                                                                                                                                                                                                                                                                                                                                                                                                                                                                                                                                                                                                                                                                                                                                                                                                                                                                                                                                                                                                                                                                                                                                                                                                                                                                                                                                                                                                                                                                                                                                                                                                                                                                                                                                                                                                                                                                                                                                                                                                                                                                                        |
|   | Church Road, Woolston                                                                                                                                                                                                                                                                                                                                                                                                                                                                                                                                                                                                                                                                                                                                                                                                                                                                                                                                                                                                                                                                                                                                                                                                                                                                                                                                                                                                                                                                                                                                                                                                                                                                                                                                                                                                                                                                                                                                                                                                                                                                                                          |
|   | Swift Road, Woolston                                                                                                                                                                                                                                                                                                                                                                                                                                                                                                                                                                                                                                                                                                                                                                                                                                                                                                                                                                                                                                                                                                                                                                                                                                                                                                                                                                                                                                                                                                                                                                                                                                                                                                                                                                                                                                                                                                                                                                                                                                                                                                           |
|   | Mayfield Garage, Woolston                                                                                                                                                                                                                                                                                                                                                                                                                                                                                                                                                                                                                                                                                                                                                                                                                                                                                                                                                                                                                                                                                                                                                                                                                                                                                                                                                                                                                                                                                                                                                                                                                                                                                                                                                                                                                                                                                                                                                                                                                                                                                                      |
|   | Duncan Close, Weston                                                                                                                                                                                                                                                                                                                                                                                                                                                                                                                                                                                                                                                                                                                                                                                                                                                                                                                                                                                                                                                                                                                                                                                                                                                                                                                                                                                                                                                                                                                                                                                                                                                                                                                                                                                                                                                                                                                                                                                                                                                                                                           |
|   | Barnfield Road, Weston                                                                                                                                                                                                                                                                                                                                                                                                                                                                                                                                                                                                                                                                                                                                                                                                                                                                                                                                                                                                                                                                                                                                                                                                                                                                                                                                                                                                                                                                                                                                                                                                                                                                                                                                                                                                                                                                                                                                                                                                                                                                                                         |
|   | Kipling Court, Weston                                                                                                                                                                                                                                                                                                                                                                                                                                                                                                                                                                                                                                                                                                                                                                                                                                                                                                                                                                                                                                                                                                                                                                                                                                                                                                                                                                                                                                                                                                                                                                                                                                                                                                                                                                                                                                                                                                                                                                                                                                                                                                          |
|   | Poulner Close, Weston                                                                                                                                                                                                                                                                                                                                                                                                                                                                                                                                                                                                                                                                                                                                                                                                                                                                                                                                                                                                                                                                                                                                                                                                                                                                                                                                                                                                                                                                                                                                                                                                                                                                                                                                                                                                                                                                                                                                                                                                                                                                                                          |
|   | Winchfield Close, Weston                                                                                                                                                                                                                                                                                                                                                                                                                                                                                                                                                                                                                                                                                                                                                                                                                                                                                                                                                                                                                                                                                                                                                                                                                                                                                                                                                                                                                                                                                                                                                                                                                                                                                                                                                                                                                                                                                                                                                                                                                                                                                                       |
|   | Drayton Close, Weston                                                                                                                                                                                                                                                                                                                                                                                                                                                                                                                                                                                                                                                                                                                                                                                                                                                                                                                                                                                                                                                                                                                                                                                                                                                                                                                                                                                                                                                                                                                                                                                                                                                                                                                                                                                                                                                                                                                                                                                                                                                                                                          |
|   | Fullerton Close, Weston                                                                                                                                                                                                                                                                                                                                                                                                                                                                                                                                                                                                                                                                                                                                                                                                                                                                                                                                                                                                                                                                                                                                                                                                                                                                                                                                                                                                                                                                                                                                                                                                                                                                                                                                                                                                                                                                                                                                                                                                                                                                                                        |
|   | Hurstbourne Place, Weston                                                                                                                                                                                                                                                                                                                                                                                                                                                                                                                                                                                                                                                                                                                                                                                                                                                                                                                                                                                                                                                                                                                                                                                                                                                                                                                                                                                                                                                                                                                                                                                                                                                                                                                                                                                                                                                                                                                                                                                                                                                                                                      |
|   | International Way, Weston                                                                                                                                                                                                                                                                                                                                                                                                                                                                                                                                                                                                                                                                                                                                                                                                                                                                                                                                                                                                                                                                                                                                                                                                                                                                                                                                                                                                                                                                                                                                                                                                                                                                                                                                                                                                                                                                                                                                                                                                                                                                                                      |
|   |                                                                                                                                                                                                                                                                                                                                                                                                                                                                                                                                                                                                                                                                                                                                                                                                                                                                                                                                                                                                                                                                                                                                                                                                                                                                                                                                                                                                                                                                                                                                                                                                                                                                                                                                                                                                                                                                                                                                                                                                                                                                                                                                |
| _ | 7 has diese askedales and a second se |
|   | 7 bus time schedules and route maps are available in ve bus times train schedule or subway schedule and                                                                                                                                                                                                                                                                                                                                                                                                                                                                                                                                                                                                                                                                                                                                                                                                                                                                                                                                                                                                                                                                                                                                                                                                                                                                                                                                                                                                                                                                                                                                                                                                                                                                                                                                                                                                                                                                                                                                                                                                                        |