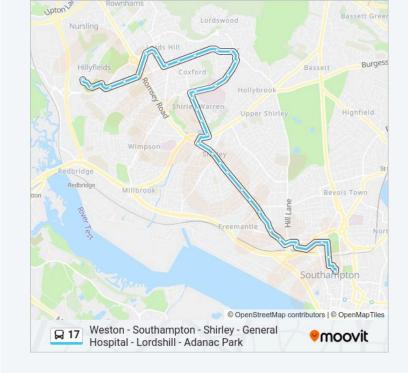

## Direction: Adanac Park

53 stops

VIEW LINE SCHEDULE

Barnfield Road, Weston

Kipling Court, Weston

Poulner Close, Weston

Winchfield Close, Weston

Drayton Close, Weston

### 17 bus Info

**Direction:** Adanac Park

**Stops:** 53

**Trip Duration:** 73 min **Line Summary:** 

Vincent's Walk, Southampton City Centre Above Bar, Southampton City Centre Art Gallery, Southampton City Centre Central Station, Southampton City Centre Four Post Hill, Freemantle Sir Georges Road, Freemantle Paynes Road, Shirley St Mark's School, Shirley Grove Road, Shirley Lidl, Shirley Church Street, Shirley Shirley Precinct, Shirley Grange Road, Shirley Park Winchester Road, Shirley Warren Warren Crescent, Shirley Warren Jessamine Road, Shirley Warren Laundry Road, Shirley Warren Warren Avenue, Shirley Warren General Hospital, Shirley Warren Springford Crescent, Aldermoor Lyburn Court, Aldermoor Shopping Parade, Aldermoor Springford Road, Aldermoor Myrtle Road, Aldermoor Olive Road, Lords Hill Alder Road, Lords Hill Library, Lords Hill Andromeda Road, Lords Hill Baronsmead, Lords Hill Corbiere Close, Maybush Boniface Crescent, Maybush Adanac Health Campus, Adanac Park