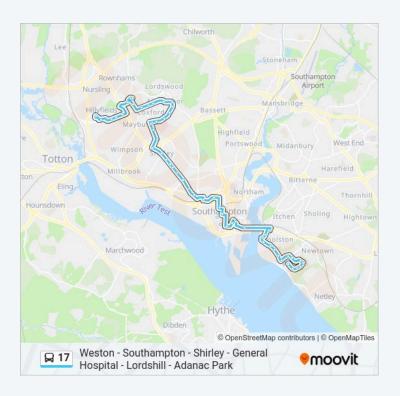

# Weston - Southampton - Shirley - General Hospital - Lordshill - Adanac Park

Get The App

The 17 bus line (Weston - Southampton - Shirley - General Hospital - Lordshill - Adanac Park) has 3 routes. For regular weekdays, their operation hours are:

(1) Adanac Park: 00:15 - 23:45(2) Southampton City Centre: 00:42 - 21:30(3) Weston: 04:35 - 23:55 Use the Moovit App to find the closest 17 bus station near you and find out when is the next 17 bus arriving.