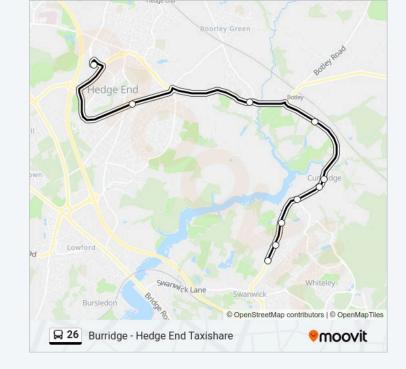

### **Direction: Burridge**

10 stops

VIEW LINE SCHEDULE

Hedge End Superstores, Wildern

The Barleycorn, Hedge End Town Ctr

The Square, Botley

Fairthorne Manor, Curbridge

Horse & Jockey, Curbridge

Ridge Lane, Burridge

Bluebell Way, Burridge

Sports & Social Club, Burridge

Burridge Road, Burridge

Caigers Green, Burridge

#### 26 bus Info

**Direction:** Burridge

**Stops:** 10

**Trip Duration:** 30 min **Line Summary:** 