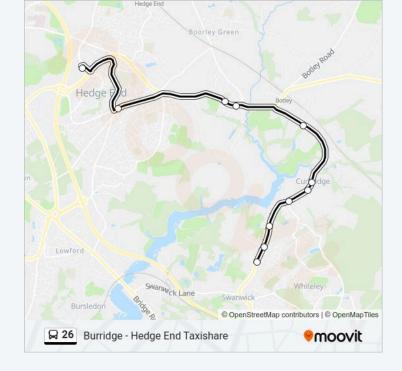

# VIEW LINE SCHEDULE

Caigers Green, Burridge

Burridge Road, Burridge

Sports & Social Club, Burridge

Bluebell Way, Burridge

Ridge Lane, Burridge

Horse & Jockey, Curbridge

Fairthorne Manor, Curbridge

The Square, Botley

Primary School, Botley

The Barleycorn, Hedge End Town Ctr

Hedge End Superstores, Wildern

26 bus Info

**Direction:** Wildern

Stops: 11

**Trip Duration:** 30 min **Line Summary:** 

26 bus time schedules and route maps are available in an offline PDF at moovitapp.com. Use the Moovit App to see live bus times, train schedule or subway schedule, and step-by-step directions for all public transit in London.