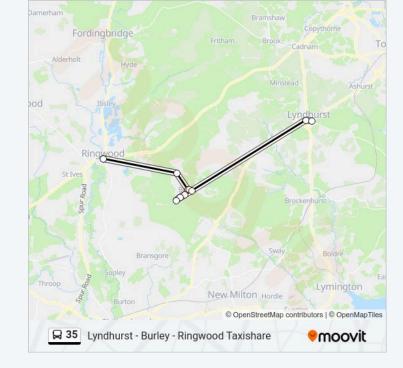

## **Direction: Lyndhurst**

10 stops

VIEW LINE SCHEDULE

Meeting House Lane, Ringwood

Coach Hill Lane, Burley Street

Burley Coach House, Burley

Queens Head, Burley

School Only, Burley

Copse Road, Burley

Castle Hill Lane, Burley

Chubbs Farm, Burley

The Crown Hotel, Lyndhurst

Fire Station, Lyndhurst