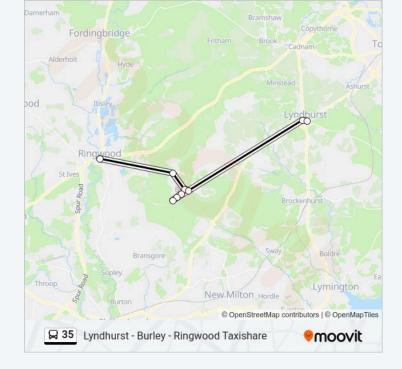

# **Direction: Ringwood**

10 stops

VIEW LINE SCHEDULE

Fire Station, Lyndhurst

The Crown Hotel, Lyndhurst

Chubbs Farm, Burley

Castle Hill Lane, Burley

Copse Road, Burley

School Only, Burley

Queens Head, Burley

Burley Coach House, Burley

Coach Hill Lane, Burley Street

Meeting House Lane, Ringwood