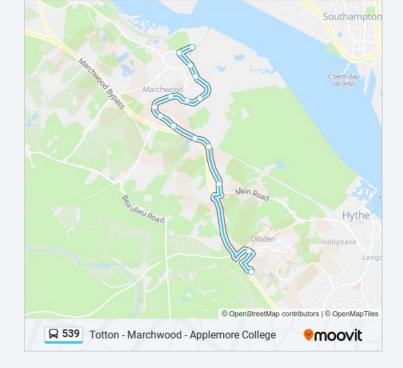

## **Direction: Marchwood**

15 stops

VIEW LINE SCHEDULE

College Only, Applemore

Applemore Tesco, Applemore

Garden City, Dibden

Veal's Lane, Marchwood

North Lodge, Marchwood

The Pilgrim Inn, Marchwood

Twiggs Lane, Marchwood

Lakeland Gardens, Marchwood

St Johns Church, Marchwood

Ferndale Road, Marchwood

Autumn Road, Marchwood

Old Cracknore Close, Marchwood

Recreation Ground, Marchwood

Shorefield Road, Marchwood

Ordnance Way, Marchwood

539 bus Info

**Direction:** Marchwood

**Stops**: 15

**Trip Duration:** 12 min **Line Summary:** 

539 bus time schedules and route maps are available in an offline PDF at moovitapp.com. Use the <u>Moovit App</u> to see live bus times, train schedule or subway schedule, and step-by-step directions for all public transit in London.