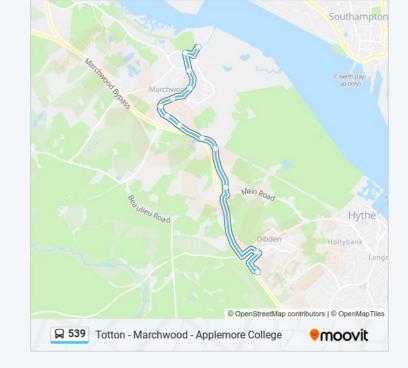

# Direction: Applemore

13 stops

**VIEW LINE SCHEDULE** 

Ordnance Way, Marchwood

Shorefield Road, Marchwood

Old Magazine Close, Marchwood

The White Horse, Marchwood

St Johns Church, Marchwood

Lakeland Gardens, Marchwood

Twiggs Lane, Marchwood

The Pilgrim Inn, Marchwood

North Lodge, Marchwood

Veal's Lane, Marchwood

Garden City, Dibden

Applemore Tesco, Applemore

College Only, Applemore

#### 539 bus Info

**Direction:** Applemore

**Stops:** 13

**Trip Duration:** 13 min **Line Summary:** 