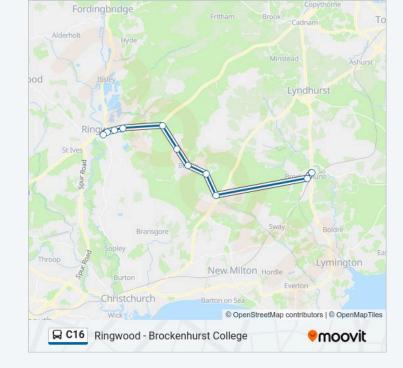

#### **Direction: Brockenhurst**

11 stops

VIEW LINE SCHEDULE

Meeting House Lane, Ringwood

Carvers Park, Ringwood

Fieldway, Poulner

White Hart, Poulner

Forest Services, Picket Post

Coach Hill Lane, Burley Street

Burley Coach House, Burley

Durmast Cross, Bisterne Close

Station House Tea Rooms, Holmsley

Gates Garage, Brockenhurst

Brockenhurst College, Brockenhurst

C16 bus Info

**Direction:** Brockenhurst

**Stops:** 11

**Trip Duration:** 30 min **Line Summary:** 