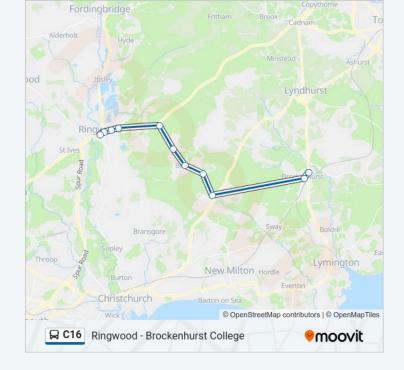

# **Direction: Ringwood**

## 11 stops

# **VIEW LINE SCHEDULE**

Brockenhurst College, Brockenhurst

Gates Garage, Brockenhurst

Station House Tea Rooms, Holmsley

Durmast Cross, Bisterne Close

Burley Coach House, Burley

Coach Hill Lane, Burley Street

Forest Services, Picket Post

White Hart, Poulner

Fieldway, Poulner

Carvers Park, Ringwood

Meeting House Lane, Ringwood

C16 bus Info

**Direction:** Ringwood

Stops: 11

**Trip Duration:** 30 min **Line Summary:** 

C16 bus time schedules and route maps are available in an offline PDF at moovitapp.com. Use the Moovit App to see live bus times, train schedule or subway schedule, and step-by-step directions for all public transit in London.