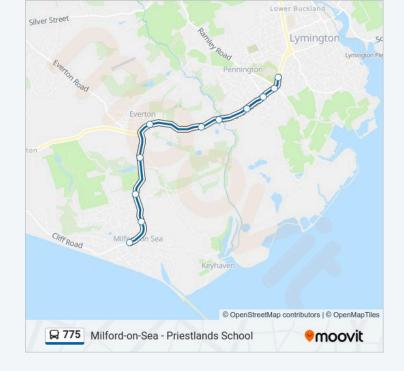

#### **Direction: Pennington**

## 11 stops <u>VIEW LINE SCHEDULE</u>

Barnes Lane, Milford on Sea

The Vicarage, Lymore

Manor Road, Lymore

Lytton Lawn, Lymore

Old Christchurch Road, Everton

Otter Garden Centre, Efford

Efford Bridge, Efford

Haglane Copse, Lymington

South Street, Pennington

Pennington Cross, Pennington

Priestlands School, Pennington

775 bus Info

**Direction:** Pennington

Stops: 11

**Trip Duration:** 12 min **Line Summary:** 

775 bus time schedules and route maps are available in an offline PDF at moovitapp.com. Use the Moovit App to see live bus times, train schedule or subway schedule, and step-by-step directions for all public transit in London.