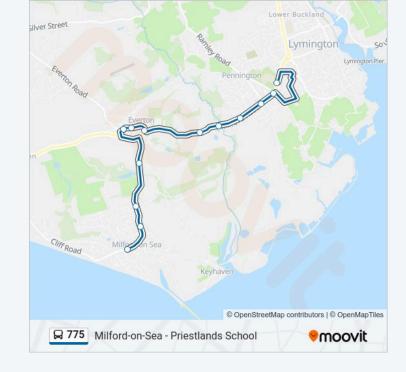

#### **Direction: Milford on Sea**

13 stops

VIEW LINE SCHEDULE

Priestlands School, Pennington

Pennington Cross, Pennington

South Street, Pennington

Haglane Copse, Lymington

Efford Bridge, Efford

Otter Garden Centre, Efford

Milford Road, Everton

Wainsford Road, Everton

Cedar Drive, Everton

Lytton Lawn, Lymore

Manor Road, Lymore

The Vicarage, Lymore

Barnes Lane, Milford on Sea

775 bus Info

**Direction:** Milford on Sea

**Stops:** 13

**Trip Duration:** 14 min **Line Summary:** 