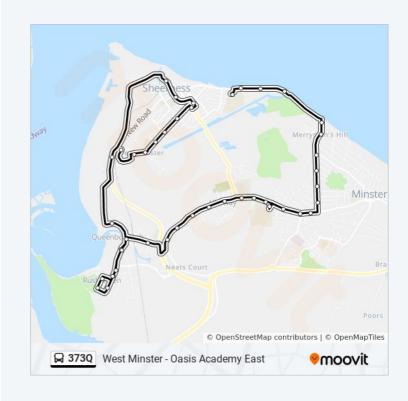

## **Direction: West Minster**

44 stops

**VIEW LINE SCHEDULE** 

Oasis Academy Isle Of Sheppey West, Sheerness

Yacht Club, Marine Town

The Ship on Shore, Marine Town

Barton's Point, Marine Town

Pacific Windows Works, West Minster

Railway Station, Sheerness

Aldi, Sheerness

373Q bus Info

**Direction:** West Minster

Stops: 44

**Trip Duration:** 39 min

**Line Summary:** 