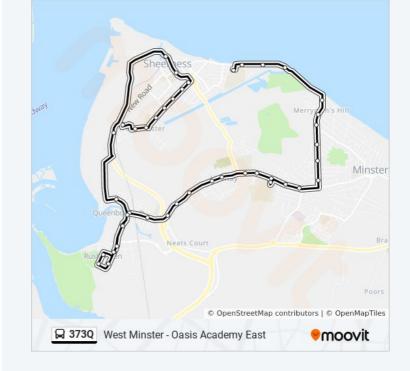

### **Direction: Sheerness**

44 stops

#### 373Q bus Info

**Direction:** Sheerness

Stops: 44

**Trip Duration:** 50 min **Line Summary:** 

Railway Station, Queenborough

Stanley Avenue, Queenborough

Queenborough Corner, Queenborough

The Rise, Halfway