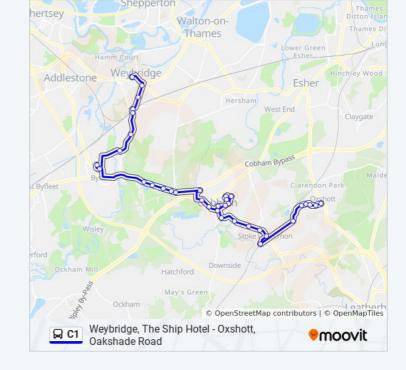

#### **Direction: Oxshott**

35 stops VIEW LINE SCHEDULE

The Ship Hotel, Weybridge

Library, Weybridge

The Quadrant, Weybridge

Melrose Road, Weybridge

Elgin Road, Weybridge

Weybridge Railway Station North, Weybridge

Weybridge Railway Station South, Weybridge

Locke King Road, Brooklands

Wellington Way, Brooklands

Barnes Wallis Drive, Byfleet

Shopping Centre, Brooklands

Barnes Wallis Drive, Byfleet

Redhill Road, Byfleet

Silvermere, Byfleet

Silvermere Farm, Cobham

Seven Hills Road, Cobham

Byfleet Road, Cobham

Sainsbury'S, Cobham