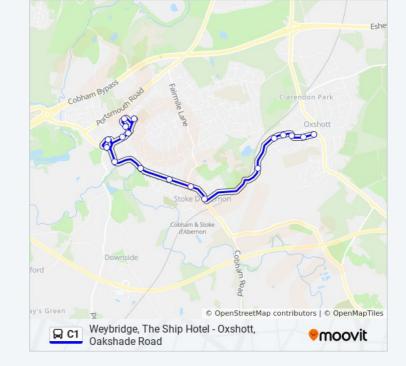

# moovit C1 bus time schedule & line map

## Weybridge - Cobham - Oxshott

Get The App

The C1 bus line (Weybridge - Cobham - Oxshott) has 5 routes. For regular weekdays, their operation hours are: (1) Cobham: 07:19 - 19:17(2) Cobham: 07:00 - 19:00(3) Downside: 08:41 - 18:46(4) Oxshott: 09:53 - 15:20(5) Weybridge: 10:09 - 13:12