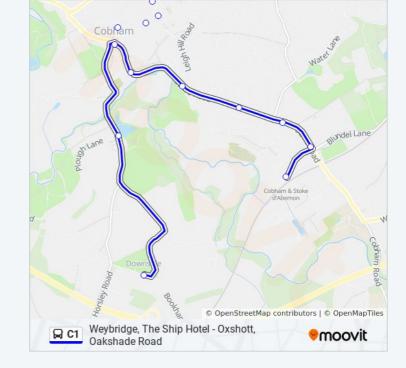

#### **Direction: Downside**

9 stops

**VIEW LINE SCHEDULE** 

Cobham & Stoke D'Abernon Station, Cobham

Station Road, Stoke Dabernon

Knowle Park, Stoke Dabernon

Oak Road, Cobham

Tilt Road, Cobham

High Street, Cobham

Waitrose, Cobham

Plough Lane, Cobham

Middleton Road, Downside