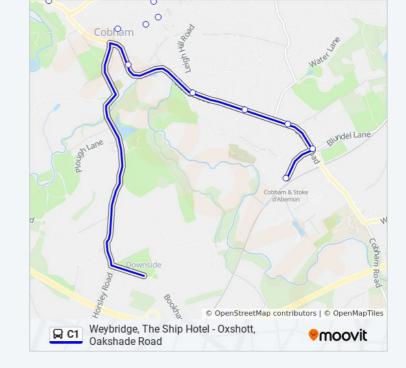

### **Direction: Cobham**

15 stops

**VIEW LINE SCHEDULE** 

Oakshade Road, Oxshott

Royal Kent School, Oxshott

St Andrew's Church, Oxshott

Steel's Lane, Oxshott

Clock House Mead, Oxshott

Blundel Lane, Oxshott

Station Road, Stoke Dabernon

Knowle Park, Stoke Dabernon

Oak Road, Cobham

Tilt Road, Cobham

High Street, Cobham

Waitrose, Cobham

Between Streets, Cobham

Fire Station, Cobham

Sainsbury'S, Cobham