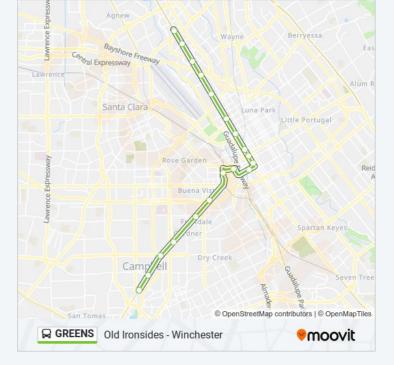

# **GREENS** bus time schedule & line map

## **Old Ironsides - Winchester**

The GREENS bus line (Old Ironsides - Winchester) has 2 routes. For regular weekdays, their operation hours are: (1) Old Ironsides: 5:46 AM - 11:55 PM(2) Winchester: 6:23 AM - 11:52 PM Use the Moovit App to find the closest GREENS bus station near you and find out when is the next GREENS bus arriving.

#### **Direction: Old Ironsides**

9 stops VIEW LINE SCHEDULE

Winchester Station

**Campbell Station** 

Hamilton Station

**Bascom Station** 

**Fruitdale Station** 

**Race Station** 

**Diridon Station** 

San Fernando Station

**Convention Center Station** 

**GREENS bus Time Schedule** 

Old Ironsides Route Timetable:

| Sunday    | 5:46 AM - 11:55 PM |
|-----------|--------------------|
| Monday    | Not Operational    |
| Tuesday   | Not Operational    |
| Wednesday | Not Operational    |
| Thursday  | Not Operational    |
| Friday    | Not Operational    |
| Saturday  | 5:46 AM - 11:55 PM |