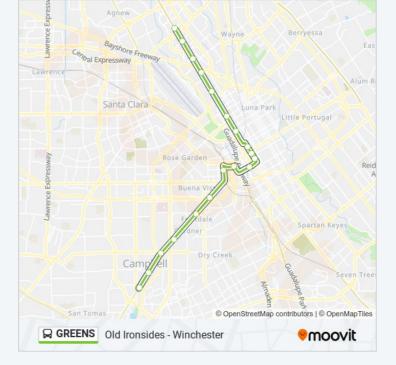

# **GREENS** bus time schedule & line map

## **Old Ironsides - Winchester**

The GREENS bus line (Old Ironsides - Winchester) has 2 routes. For regular weekdays, their operation hours are: (1) Old Ironsides: 5:46 AM - 11:55 PM(2) Winchester: 6:23 AM - 11:52 PM Use the Moovit App to find the closest GREENS bus station near you and find out when is the next GREENS bus arriving.

#### **Direction: Winchester**

9 stops <u>VIEW LINE SCHEDULE</u>

**Convention Center Station** 

San Fernando Station

**Diridon Station** 

**Race Station** 

**Fruitdale Station** 

**Bascom Station** 

Hamilton Station

**Campbell Station** 

Winchester Station

#### **GREENS bus Time Schedule** Winchester Route Timetable:

| Sunday    | 6:23 AM - 11:52 PM |
|-----------|--------------------|
| Monday    | Not Operational    |
| Tuesday   | Not Operational    |
| Wednesday | Not Operational    |
| Thursday  | Not Operational    |
| Friday    | Not Operational    |
| Saturday  | 6:23 AM - 11:52 PM |