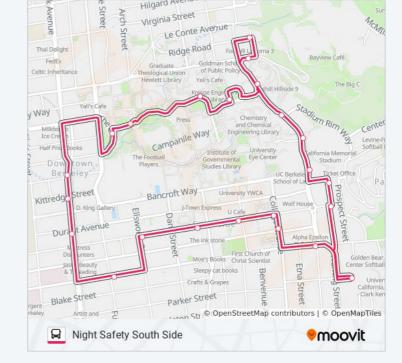

#### **Direction: Night Safety South Side**

24 stops

**VIEW LINE SCHEDULE** 

Moffit Library: Memorial Glade

West Circle: University Drive Side

Li Ka Shing: West Crescent

Shattuck at Allston

Shattuck at Kittredge

Shattuck Av & Durant Av

Dwight at Fulton

Ellsworth Structure: Channing Side

Residence Hall Unit 3 Channing at Telegraph

Channing at Bowditch

Residence Hall Unit 1 Channing at College

College at Haste

Warring at Piedmont

Clark Kerr Campus: Warring at Horseshoe

Warring at Channing

Warring at Bancroft

International House: Piedmont at Bancroft (North)

Haas School of Business: Piedmont Side (North)

Gayley at Stadium Rimway

Greek Theater: Gayley at University Drive

Foothill Student Housing: Hearst Side

| NIGHT | SAF | ETY | SOUTH | SIDE | bus | Time | Schedule |
|-------|-----|-----|-------|------|-----|------|----------|
|       |     | _   |       |      |     |      |          |

#### **NIGHT SAFETY SOUTH SIDE bus Info**

**Direction:** Night Safety South Side

Stops: 24

**Trip Duration:** 30 min **Line Summary:** 

Highland Place at Ridge Road

Evans Hall: Hearst Mining Circle

Moffit Library: Memorial Glade