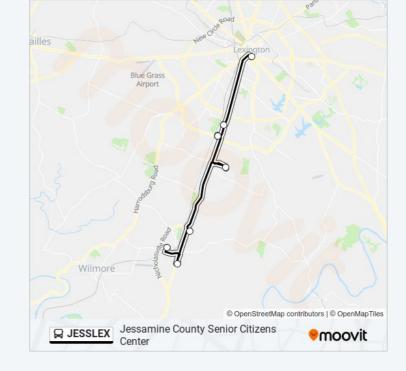

# Direction: Jessamine County Senior Citizens Center

7 stops

**VIEW LINE SCHEDULE** 

Lextran Transit Center

Fayette Mall

Walmart (Nichols Park) Lexington

**Baptist Health Brannon Crossing** 

Walmart (Nicholasville)

Jessamine County Library

Jessamine County Senior Citizens Center

#### **JESSLEX bus Info**

**Direction:** Jessamine County Senior Citizens Center

Stops: 7

**Trip Duration:** 71 min **Line Summary:** 