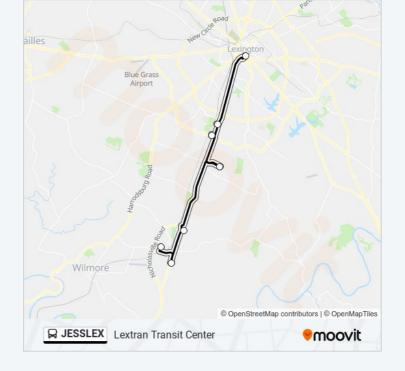

### **Direction: Lextran Transit Center**

## 7 stops <u>VIEW LINE SCHEDULE</u>

Jessamine County Senior Citizens Center

Jessamine County Library

Walmart (Nicholasville)

**Baptist Health Brannon Crossing** 

Walmart (Nichols Park) Lexington

Fayette Mall

Lextran Transit Center

#### **JESSLEX** bus Info

**Direction:** Lextran Transit Center

Stops: 7

**Trip Duration:** 63 min **Line Summary:** 

JESSLEX bus time schedules and route maps are available in an offline PDF at moovitapp.com. Use the Moovit App to see live bus times, train schedule or subway schedule, and step-by-step directions for all public transit in Lexington.