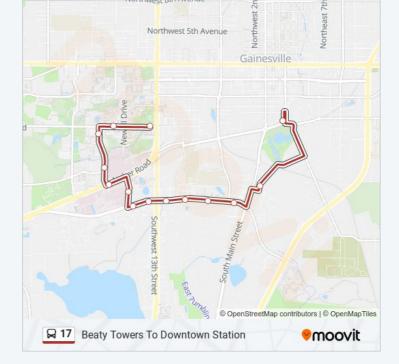

#### **Direction: To Beaty Towers**

10 stops VIEW LINE SCHEDULE

Rosa Parks Rts Downtown Station

SE 4th Street @ SE 10th Avenue

New Rts Maintenance Facility South

Winn Dixie @ SW 16th Avenue

Sun Bay Apartments

Parklands Rehab & Nursing Center

Oakbrook Walk Condominiums @ SW 16th Avenue

Oakbrook Walk Condominiums

The Lark Apartments

**Beaty Towers** 

17 bus Info Direction: To Beaty Towers Stops: 10 Trip Duration: 10 min Line Summary: