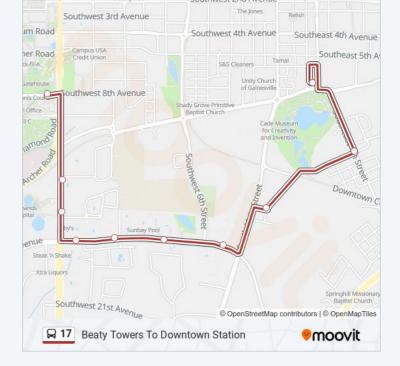

#### **Direction: To Downtown Station**

14 stops <u>VIEW LINE SCHEDULE</u>

**Beaty Towers** 

Frazier Rogers Hall

Center Dr @ Museum Rd

Shands Hospital @ Center Drive

Va Hospital @ Archer Rd

Health Science Center Administration

Summit House Condominiums

Ronald Mcdonald House Of Gainesville

Sai Quick Stop

The Retreat Apartments

Sun Bay Apartments

Arbor Park Apartments

New Rts Maintenance Facility North

Rosa Parks Rts Downtown Station

17 bus Info Direction: To Downtown Station Stops: 14 Trip Duration: 17 min Line Summary:

17 bus time schedules and route maps are available in an offline PDF at moovitapp.com. Use the <u>Moovit App</u> to see live bus times, train schedule or subway schedule, and step-by-step directions for all public transit in Gainesville.