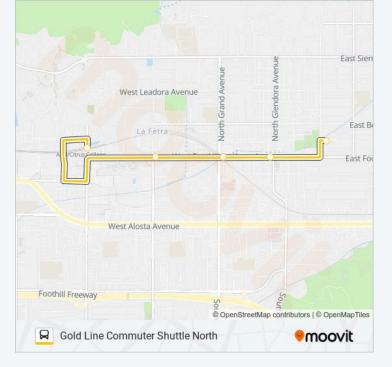

#### Direction: Apu/Citrus Station 5 stops <u>VIEW LINE SCHEDULE</u>

Transit Parking Plaza

Library/Dt (Westbound)

Foothill Boulevard and Grand Avenue (Westbound)

Foothill Boulevard and Barranca Avenue (Westbound)

Apu/Citrus Station

#### GOLD LINE COMMUTER SHUTTLE NORTH bus Info

Direction: Apu/Citrus Station Stops: 5 Trip Duration: 9 min Line Summary: