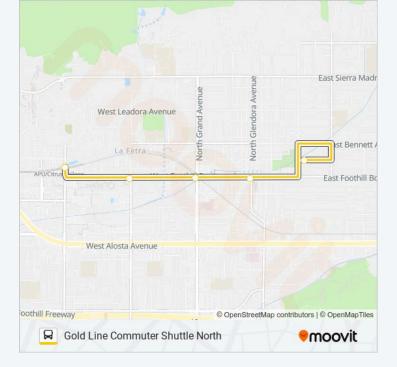

#### **Direction: Transit Parking Plaza**

5 stops VIEW LINE SCHEDULE

Apu/Citrus Station

Foothill Boulevard and Barranca Avenue (Eastbound)

Foothill Boulevard and Grand Avenue (Eastbound)

Library/Dt (Eastbound)

Transit Parking Plaza

#### GOLD LINE COMMUTER SHUTTLE NORTH bus Info

Direction: Transit Parking Plaza Stops: 5 Trip Duration: 9 min Line Summary:

GOLD LINE COMMUTER SHUTTLE NORTH bus time schedules and route maps are available in an offline PDF at moovitapp.com. Use the Moovit App to see live bus times, train schedule or subway schedule, and step-by-step directions for all public transit in Los Angeles.