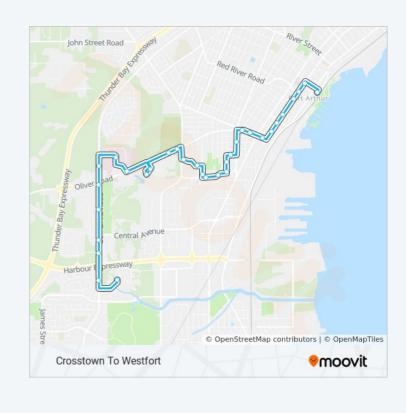

## **Direction: Crosstown To Westfort**

32 stops

### **VIEW LINE SCHEDULE**

Waterfront Terminal

Court & Camelot

Court & Red River

Court & Lincoln

Court & Manitou

Court & Bay

Court & Cornwall

John & Machar

John & Secord

John & Banning

2 bus Info

**Direction:** Crosstown To Westfort

**Stops:** 32

**Trip Duration:** 24 min **Line Summary:** 

High & Queen

Inchiquin & Winnipeg

Canada Games Complex

Community Auditorium

Beverly & Newton

Beverly & Pasteur

Ravenwood & Beverly

Academy & Beaver

Academy & Balmoral

Oliver & Balmoral

Oliver & Bora Laskin

Lakehead University

**Nursing Building** 

Oliver & Keith Jobbitt

Thunder Bay Regional Hospital

Fort William Clinic

Golf Links & Oliver

Golf Links & Medical Clinic

Golf Links & Ridgecrest

Golf Links & Innovation

Golf Links & Fanshaw

Confederation College

2 bus time schedules and route maps are available in an offline PDF at moovitapp.com. Use the Moovit App to see live bus times, train schedule or subway schedule, and step-by-step directions for all public transit in Thunder Bay.