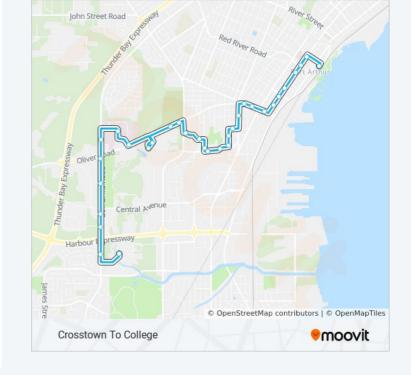

### **Direction: Crosstown To College**

32 stops

**VIEW LINE SCHEDULE** 

| 11111 | -16 | ront | ш | vva |
|-------|-----|------|---|-----|

Court & Camelot

Court & Red River

Court & Lincoln

Court & Manitou

Court & Bay

Court & Cornwall

John & Machar

John & Secord

John & Banning

High & Queen

Inchiquin & Winnipeg

Canada Games Complex

Community Auditorium

Beverly & Newton

Beverly & Pasteur

Ravenwood & Beverly

Academy & Beaver

Academy & Balmoral

Oliver & Balmoral

Oliver & Bora Laskin

2 bus Info

**Direction:** Crosstown To College

**Stops:** 32

Trip Duration: 29 min

**Line Summary:** 

Golf Links & Oliver Golf Links & Medical Clinic Golf Links & Ridgecrest Golf Links & Innovation Golf Links & Fanshaw Confederation College **Direction: Crosstown To Waterfront** 37 stops **VIEW LINE SCHEDULE** Confederation College Golf Links & Fanshaw Golf Links & Harbour Xpress Golf Links & Ridgecrest Golf Links & Central Golf Links & Medical Clinic Golf Links & Oliver Fort William Clinic Thunder Bay Regional Hospital Oliver & Sanders Lakehead University **Nursing Building** Oliver & Bora Laskin Balmoral & Academy Balmoral & Beverly Jasper & Balmoral Tungsten & Jasper Lithium & Balmoral