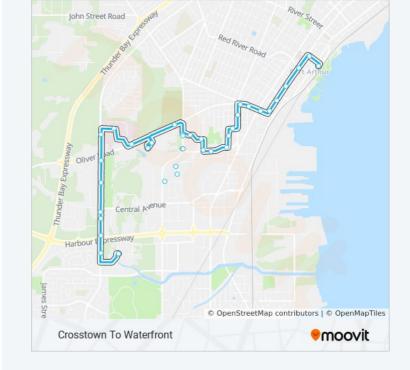

2 bus Info

**Direction:** Crosstown To College

**Stops:** 32

Trip Duration: 29 min

**Line Summary:** 

Golf Links & Oliver Golf Links & Medical Clinic Golf Links & Ridgecrest Golf Links & Innovation Golf Links & Fanshaw Confederation College **Direction: Crosstown To Waterfront** 37 stops **VIEW LINE SCHEDULE** Confederation College Golf Links & Fanshaw Golf Links & Harbour Xpress Golf Links & Ridgecrest Golf Links & Central Golf Links & Medical Clinic Golf Links & Oliver Fort William Clinic Thunder Bay Regional Hospital Oliver & Sanders Lakehead University **Nursing Building** Oliver & Bora Laskin Balmoral & Academy Balmoral & Beverly Jasper & Balmoral Tungsten & Jasper Lithium & Balmoral

Lakehead University

Oliver & Keith Jobbitt

Fort William Clinic

Thunder Bay Regional Hospital

**Nursing Building** 

2 bus Info

**Direction:** Crosstown To Waterfront

**Stops**: 37

Trip Duration: 29 min

Line Summary:

Balmoral & Beverly Balmoral & Academy Academy & Varsity Row Academy & Ravenwood Ravenwood & Beverly Beverly & Darwin Community Auditorium **Tbaytel Park** Inchiquin & High High & Queen Oliver & High John & Ontario John & Machar Court & John Court & Cornwall Court & Manitou Court & Red River Camelot & Court Waterfront Terminal