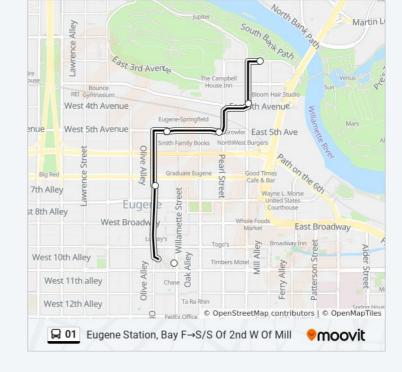

# Direction: Eugene Station, Bay F→S/S Of 2nd W Of Mill

6 stops

**VIEW LINE SCHEDULE** 

**Eugene Station-Ltd** 

E/S Of Olive N Of 8th

S/S Of 5th E Of Olive

S/S Of 5th W Of Pearl

E/S Of High N Of 4th

S/S Of 2nd W Of Mill

#### 01 bus Info

**Direction:** Eugene Station, Bay  $F \rightarrow S/S$  Of 2nd W

Of Mill **Stops:** 6

**Trip Duration:** 8 min **Line Summary:** 