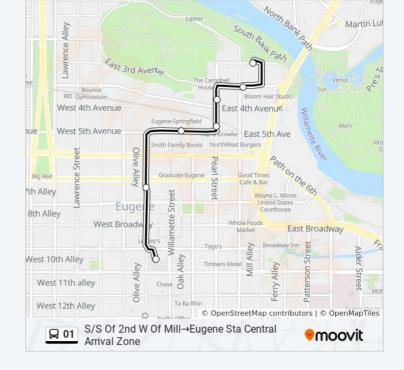

# Direction: S/S Of 2nd W Of Mill→Eugene Sta Central Arrival Zone

7 stops
<u>VIEW LINE SCHEDULE</u>

S/S Of 2nd W Of Mill

N/S Of 3rd E Of High

W/S Of Pearl N Of 4th

W/S Of Pearl N Of 5th

N/S Of 5th E Of Willamette

W/S Of Olive S Of 7th

**Eugene Station-Ltd** 

### 01 bus Info

Direction: S/S Of 2nd W Of Mill→Eugene Sta

Central Arrival Zone

Stops: 7

**Trip Duration:** 12 min

**Line Summary:** 

01 bus time schedules and route maps are available in an offline PDF at moovitapp.com. Use the Moovit App to see live bus times, train schedule or subway schedule, and step-by-step directions for all public transit in Eugene.