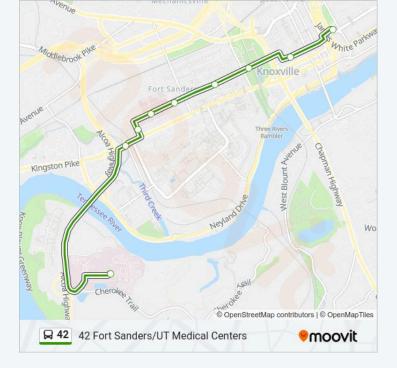

# ₽ 42 Line 42 Fort Sanders/UT Medical Centers

The 42 bus line (42 Fort Sanders/UT Medical Centers) has 2 routes. For regular weekdays, their operation hours are: (1) To Downtown: 6:40 AM-11:40 PM(2) Fort Sanders/ Ut Medical Centers: 6:15 AM-11:15 PM Use the Moovit App to find the closest 42 bus station near you and find out when is the next 42 bus arriving.

#### **Direction: To Downtown**

9 stops VIEW LINE SCHEDULE

U T Medical Center

Cumberland Ave Eb And University Commons Way

22nd St Nb And White Ave

Ft. Sanders Regional Medical Center

Clinch Ave Eb And 18th St

Clinch Ave Eb And James Agee St

Clinch Ave Eb And World's Fair Park Dr

Church Avenue Eb And Walnut St

Knoxville Station Bay M