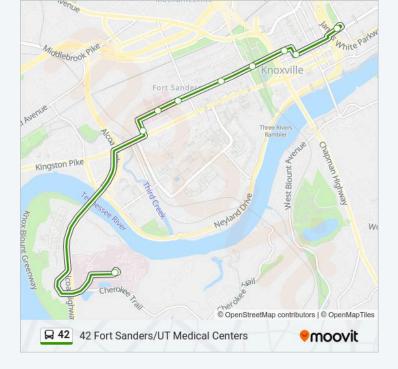

## Direction: Fort Sanders/ Ut Medical Centers 9 stops VIEW LINE SCHEDULE

- Knoxville Station Bay M
- Church Ave Wb And Walnut St
- Clinch Ave Wb And Locust St
- Clinch Ave Wb And World's Fair Park Dr
- Clinch Ave Wb And James Agee St
- Clinch Ave Wb And 18th St
- Ft. Sanders Regional Medical Center
- 22nd St Sb And Cumberland Ave
- U T Medical Center

### 42 bus Time Schedule

Fort Sanders/ Ut Medical Centers Route Timetable:

| Monday    | 6:15 AM-11:15 PM |
|-----------|------------------|
| Tuesday   | 6:15 AM-11:15 PM |
| Wednesday | 6:15 AM-11:15 PM |
| Thursday  | 6:15 AM-11:15 PM |
| Friday    | 6:15 AM-11:15 PM |
| Saturday  | 7:15 AM-11:15 PM |
| Sunday    | 8:15 AM-8:15 PM  |