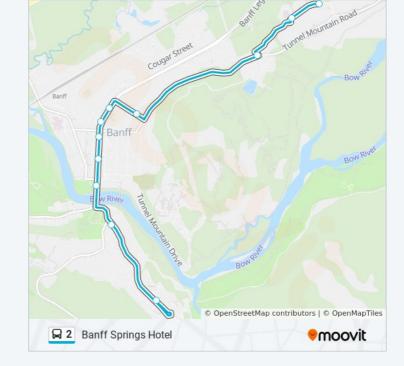

## **Direction: Banff Springs Hotel**

13 stops

**VIEW LINE SCHEDULE** 

Tunnel Mountain Village 1

Tunnel Mountain Village 1 Registration

Tunnel Mountain Village II Campground

Hidden Ridge Resort

**Tunnel Mountain Hotels** 

Muskrat North

Moose Street

Elk Street Transit Hub

Downtown Wolf West

Downtown Caribou West

Banff Park Museum

Spray Avenue

**Banff Springs Hotel** 

2 bus Info

**Direction:** Banff Springs Hotel

**Stops**: 13

**Trip Duration:** 26 min **Line Summary:** 