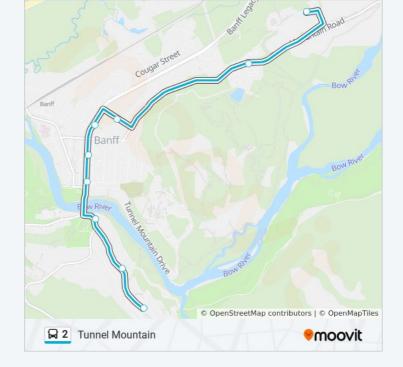

# **Direction: Tunnel Mountain**

12 stops
<u>VIEW LINE SCHEDULE</u>

**Banff Springs Hotel** 

Bow Falls

Rundle Avenue

Ywca

Downtown Buffalo East

Downtown Caribou East

Banff High School Field

Muskrat South

Douglas Fir Resort

Tunnel Mountain Village II Entrance

Tunnel Mountain Village 1 Registration

Tunnel Mountain Village 1

2 bus Info

**Direction:** Tunnel Mountain

**Stops: 12** 

**Trip Duration:** 26 min

**Line Summary:** 

2 bus time schedules and route maps are available in an offline PDF at moovitapp.com. Use the  $\underline{\text{Moovit App}}$  to see live bus times, train schedule or subway schedule, and step-by-step directions for all public transit in Banff.