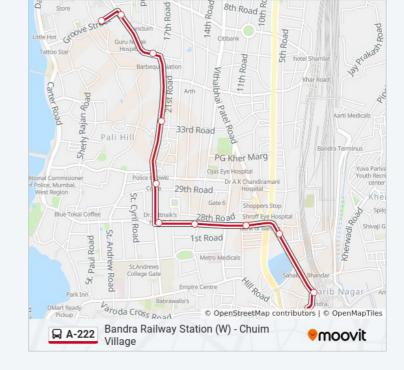

# Bandra Railway Station (W) - Chuim Village

Get The App

The A-222 bus line (Bandra Railway Station (W) - Chuim Village) has 2 routes. For regular weekdays, their operation hours are:

(1) Bandra Railway Station (W): 06:15 - 22:15(2) Chuim Village: 06:00 - 22:00

## **Direction: Bandra Railway Station (W)**

11 stops

**VIEW LINE SCHEDULE** 

Chuim Village

Mama Hotel

Dr. B.R. Ambedkar Road

L.I.C.Colony Bandra

Pali Market

Guru Nanak Road

Moti Mahal

Bandra Talkies

Bandra Talao

Bandra Railway Station (W)

Bandra Bus Station (W)