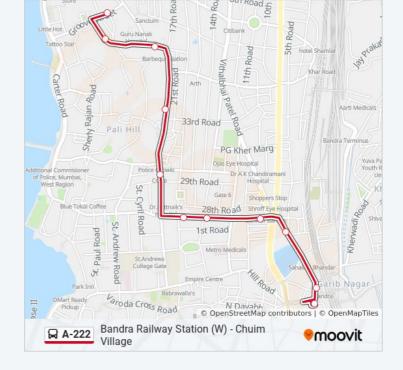

### **Direction: Chuim Village**

11 stops

VIEW LINE SCHEDULE

Bandra Bus Station (W)

Bandra Railway Station (W)

Bandra Talao

Bandra Talkies

Moti Mahal

Guru Nanak Road

Pali Market

L.I.C.Colony Bandra

Dr. B.R. Ambedkar Road

Petit Girls School

Chuim Village