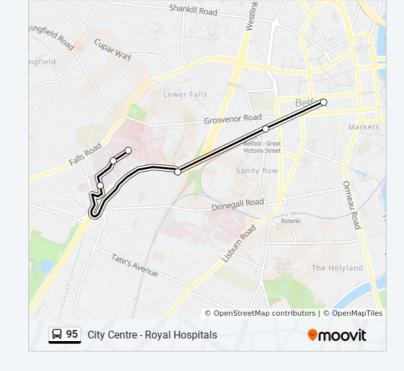

### **Direction: City Centre - Royal Hospitals**

6 stops

**VIEW LINE SCHEDULE** 

**Donegall Square East** 

Europa Stand One

Europa Busway

**Rvh Stores** 

Childrens Hospital

Rvh Maternity Ward

| 95 bus | s Time | Sche | dule |
|--------|--------|------|------|
|--------|--------|------|------|

City Centre - Royal Hospitals Route Timetable:

| Sunday    | Not Operational   |  |
|-----------|-------------------|--|
| Monday    | 7:10 AM - 5:20 PM |  |
| Tuesday   | 7:10 AM - 5:20 PM |  |
| Wednesday | 7:10 AM - 5:20 PM |  |
| Thursday  | 7:10 AM - 5:20 PM |  |
| Friday    | 7:10 AM - 5:20 PM |  |
| Saturday  | Not Operational   |  |

#### 95 bus Info

**Direction:** City Centre - Royal Hospitals

Stops: 6

**Trip Duration:** 13 min **Line Summary:** 