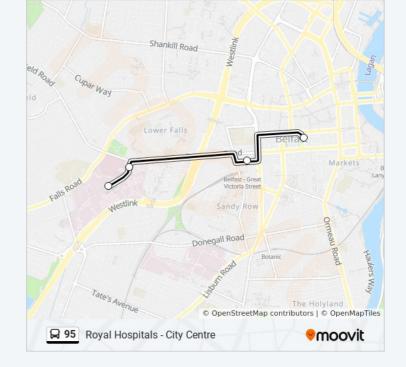

# **Direction: Royal Hospitals - City Centre**

4 stops

VIEW LINE SCHEDULE

Rvh Maternity Ward

Institute Of Pathology

Belfast, Glengall Street

Donegall Square East

### 95 bus Time Schedule

Royal Hospitals - City Centre Route Timetable:

| Sunday    | Not Operational   |  |
|-----------|-------------------|--|
| Monday    | 9:15 AM - 5:40 PM |  |
| Tuesday   | 9:15 AM - 5:40 PM |  |
| Wednesday | 9:15 AM - 5:40 PM |  |
| Thursday  | 9:15 AM - 5:40 PM |  |
| Friday    | 9:15 AM - 5:40 PM |  |
| Saturday  | Not Operational   |  |

### 95 bus Info

**Direction:** Royal Hospitals - City Centre

Stops: 4

Trip Duration: 13 min

Line Summary:

95 bus time schedules and route maps are available in an offline PDF at moovitapp.com. Use the Moovit App to see live bus times, train schedule or subway schedule, and step-by-step directions for all public transit in Northern Ireland.