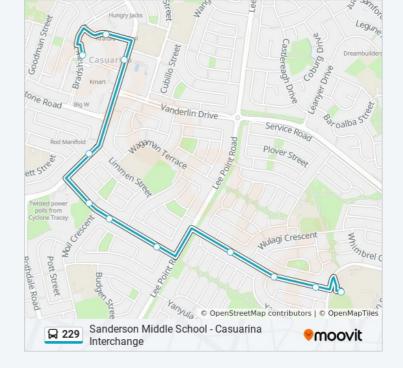

# Direction: Sanderson Middle School To Casuarina Interchange

11 stops

VIEW LINE SCHEDULE

Sanderson High School

**Union Terrace** 

**Union Terrace** 

**Union Terrace** 

Parer Drive

Parer Drive

Casuarina Senior College

211 Trower Rd After Alawa Cres

Trower Rd - Opp Mvr

Scaturchio Street

Casuarina Terminus