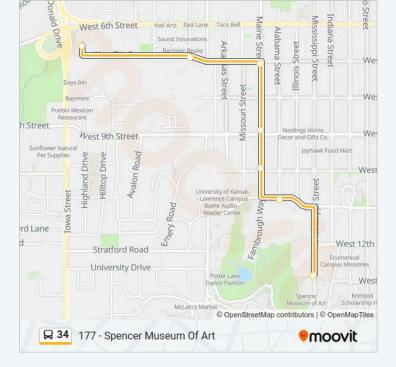

### Direction: 177 - Spencer Museum Of Art 7 stops VIEW LINE SCHEDULE

342 - 7th @ Highpointe

297 - 7th @ Michigan

295 - 7th @ Maine

303 - Maine @ 9th

- 412 Maine @ 10th Sb
- 360 Fambrough @ Alabama
- 177 Spencer Museum Of Art

34 bus Info Direction: 177 - Spencer Museum Of Art Stops: 7 Trip Duration: 7 min Line Summary: