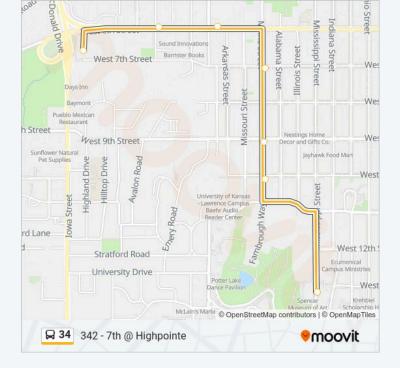

# **Direction: 342 - 7th** @ Highpointe 7 stops

VIEW LINE SCHEDULE

- 250 Kansas Union North Lower
- 411 Maine @ 10th Nb
- 307 9th @ Maine
- 301 Maine @ 7th
- 170 6th @ Michigan
- 179 6th @ Wisconsin
- 342 7th @ Highpointe

#### 34 bus Info

Direction: 342 - 7th @ Highpointe Stops: 7 Trip Duration: 7 min Line Summary:

34 bus time schedules and route maps are available in an offline PDF at moovitapp.com. Use the Moovit App to see live bus times, train schedule or subway schedule, and step-by-step directions for all public transit in Lawrence.