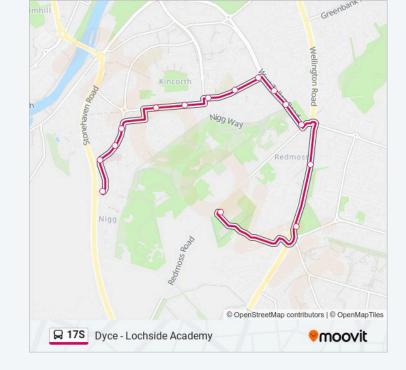

## Direction: Altens

## 15 stops <u>VIEW LINE SCHEDULE</u>

Slessor Drive, Kincorth

Cruickshank Crescent, Kincorth

Gardner Road, Kincorth

Hetherwick Road, Kincorth

Cairnvale Crescent, Kincorth

Auldearn Place, Kincorth

Tollohill Square, Kincorth

Arbroath Place, Kincorth

Abbotswell Crescent, Kincorth

Tollohill Place, Nigg

Nigg Way, Nigg

Redmoss Road, Redmoss

Redmoss Park, Redmoss

Souter Head Road, Altens

Lochside Academy, Altens