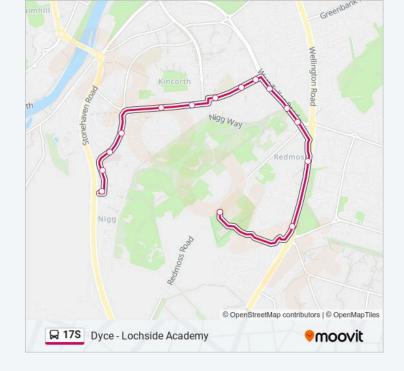

### **Direction: Kincorth**

15 stops

**VIEW LINE SCHEDULE** 

Lochside Academy, Altens

Souter Head Road, Altens

Redmoss Park, Redmoss

Redmoss Road, Redmoss

Nigg Way, Nigg

Tollohill Place, Nigg

Abbotswell Crescent, Kincorth

Cairngorm Crescent, Kincorth

Tollohill Square, Kincorth

Caiesdykes Road, Kincorth

Cairnvale Crescent, Kincorth

Matthews Road, Kincorth

Caiesdykes Road, Kincorth

Cruickshank Crescent, Kincorth

Slessor Drive, Kincorth