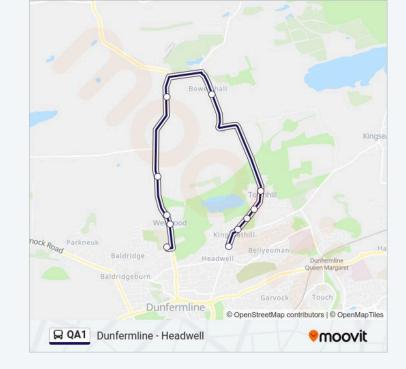

#### **Direction: Dunfermline**

11 stops

VIEW LINE SCHEDULE

Blair Drive, Headwell

Kent Street, Bellyeoman

Town Loch, Townhill

Stewart Street, Townhill

Forest Road, Townhill

Bowershall, Kingseat

Lochend Farm, Dunfermline

Colton Mains Farm, Dunfermline

Wellwood Primary School, Wellwood

Wellwood Community Centre, Wellwood

Queen Anne High School, Dunfermline

#### **OA1 bus Info**

**Direction:** Dunfermline

**Stops:** 11

**Trip Duration:** 23 min **Line Summary:** 