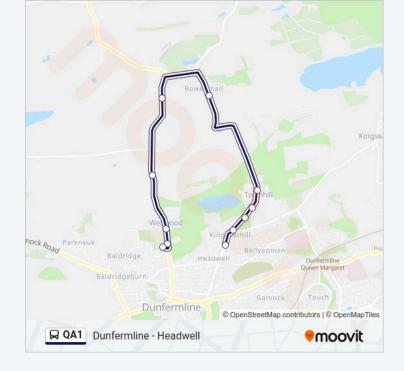

#### **Direction: Headwell**

## 11 stops

VIEW LINE SCHEDULE

Queen Anne High School, Dunfermline

Queen Anne High School, Headwell

Wellwood Community Centre, Wellwood

Colton Mains Farm, Dunfermline

Lochend Farm, Dunfermline

Bowershall, Kingseat

Garden Court, Townhill

Stewart Street, Townhill

Town Loch, Townhill

Kent Street, Bellyeoman

Blair Drive, Headwell

QA1 bus Info

**Direction:** Headwell

Stops: 11

**Trip Duration:** 23 min **Line Summary:** 

QA1 bus time schedules and route maps are available in an offline PDF at moovitapp.com. Use the Moovit App to see live bus times, train schedule or subway schedule, and step-by-step directions for all public transit in Scotland.