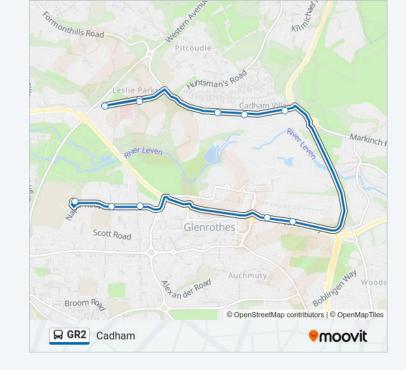

## **Direction: Cadham**

11 stops

VIEW LINE SCHEDULE

Glenrothes High School, South Parks

Willow Crescent, South Parks

Jubilee Grove, South Parks

Morrisons Supermarket, Queensway

Auchmuty High School, Queensway

Cadham Square, Cadham

Cadham Villas, Cadham

Aitken Road, Cadham

Aspen Avenue, Cadham

Lodge Rise Turning Circle, Glenrothes

Aspen Avenue, Cadham

#### **GR2** bus Info

**Direction:** Cadham

Stops: 11

**Trip Duration:** 1438 min

**Line Summary:** 