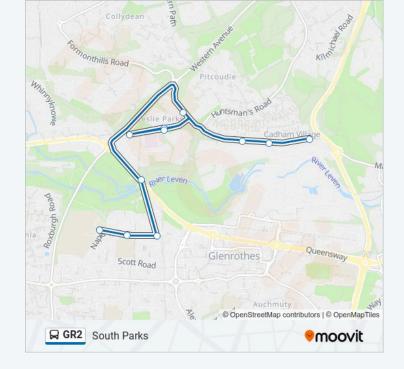

# **Direction: South Parks**

# 11 stops

**VIEW LINE SCHEDULE** 

Cadham Square, Cadham

Cadham Villas, Cadham

Aitken Road, Cadham

Aspen Avenue, Cadham

Lodge Rise Turning Circle, Glenrothes

Aspen Avenue, Cadham

Lodge Rise, Glenrothes

Riverside Park, Glenrothes

Stevenson Avenue, South Parks

Willow Crescent, South Parks

Glenrothes High School, South Parks

**GR2 bus Info** 

**Direction:** South Parks

Stops: 11

**Trip Duration:** 15 min **Line Summary:** 

GR2 bus time schedules and route maps are available in an offline PDF at moovitapp.com. Use the Moovit App to see live bus times, train schedule or subway schedule, and step-by-step directions for all public transit in Scotland.