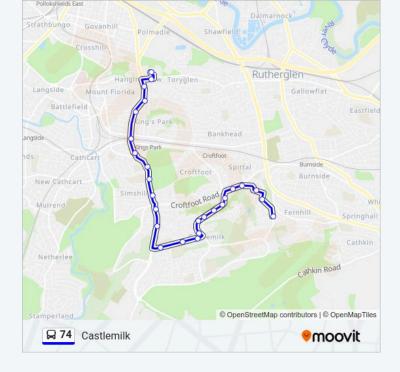

#### **Direction: Castlemilk**

26 stops VIEW LINE SCHEDULE

Toryglen Asda Car Park, Toryglen

Aitkenhead Road, Toryglen

Hampden Park And Ride, Mount Florida

Kingswood Drive, Mount Florida

Hampden Park, Kings Park

Kings Park Avenue, Kings Park

Woodgreen Avenue, Kings Park

Church Of Christ the King, Kings Park

Fetlar Drive, Castlemilk

Seil Drive, Castlemilk

Croftfoot Road, Castlemilk

Glenacre Street, Castlemilk

Downcraig Drive, Castlemilk

Birgidale Road, Castlemilk

Sports Centre, Castlemilk

Shopping Centre, Castlemilk

Dougrie Drive, Castlemilk

Glenacre Drive, Castlemilk

Machrie Road, Castlemilk

Cavin Road, Castlemilk

St Bartholomews School, Castlemilk

74 bus Info Direction: Castlemilk Stops: 26 Trip Duration: 22 min Line Summary: Croftfoot Terrace, Castlemilk St Bartholomews Church, Castlemilk Croftfoot Crescent, Castlemilk Croftfoot Drive, Castlemilk Ballantay Road, Castlemilk