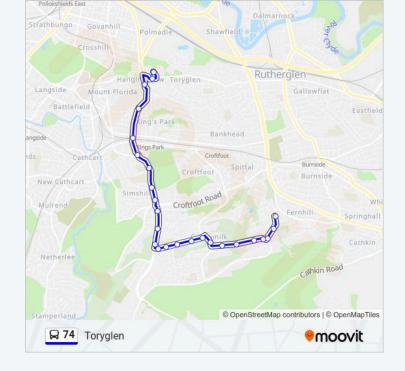

### Direction: Toryglen 25 stops VIEW LINE SCHEDULE

Ballantay Road, Castlemilk Hoddam Avenue, Castlemilk Hoddam Avenue, Castlemilk Iris Avenue, Castlemilk Ardencraig Street, Castlemilk Miller Primary School, Castlemilk Ardencraig Terrace, Castlemilk Glenwood Business Centre, Castlemilk Sports Centre, Castlemilk Dougrie Drive, Castlemilk Birgidale Road, Castlemilk Downcraig Drive, Castlemilk St Margaret Marys Church, Castlemilk Dougrie Road, Castlemilk Glenacre Street, Castlemilk Croftfoot Roundabout, Castlemilk Seil Drive, Castlemilk Fetlar Drive, Castlemilk

74 bus Info Direction: Toryglen Stops: 25 Trip Duration: 18 min Line Summary: Church Of Christ the King, Kings Park Woodgreen Avenue, Kings Park Kings Park Avenue, Kings Park Hampden Park, Kings Park Hampden Park And Ride, Mount Florida Asda Tory Glen, Toryglen Toryglen Asda Car Park, Toryglen