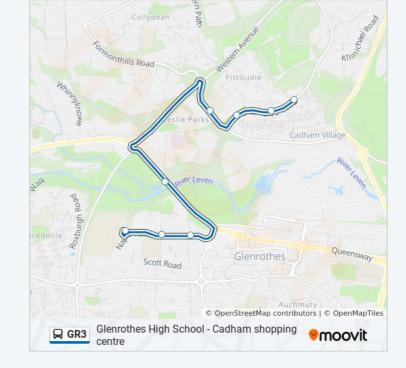

#### **Direction: Cadham**

8 stops

**VIEW LINE SCHEDULE** 

Glenrothes High School, South Parks

Willow Crescent, South Parks

Jubilee Grove, South Parks

Riverside Park, Glenrothes

Lodge Rise, Glenrothes

Huntsmans Road, Cadham

Fire Station, Cadham

Julian Road, Cadham

## **Direction: South Parks**

8 stops

**VIEW LINE SCHEDULE** 

Julian Road, Cadham

Fire Station, Cadham

Huntsmans Road, Cadham

Lodge Rise, Glenrothes

Riverside Park, Glenrothes

Stevenson Avenue, South Parks

Willow Crescent, South Parks

Glenrothes High School, South Parks