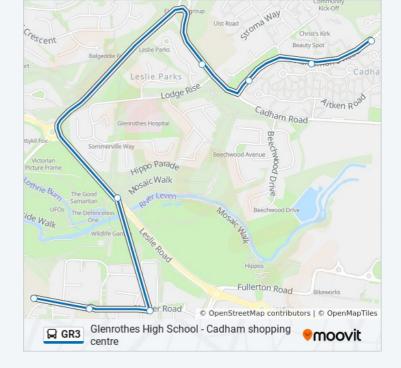

#### **Direction: Cadham**

8 stops

**VIEW LINE SCHEDULE** 

Glenrothes High School, South Parks

Willow Crescent, South Parks

Jubilee Grove, South Parks

Riverside Park, Glenrothes

Lodge Rise, Glenrothes

Huntsmans Road, Cadham

Fire Station, Cadham

Julian Road, Cadham

## **Direction: South Parks**

8 stops

**VIEW LINE SCHEDULE** 

Julian Road, Cadham

Fire Station, Cadham

Huntsmans Road, Cadham

Lodge Rise, Glenrothes

Riverside Park, Glenrothes

Stevenson Avenue, South Parks

Willow Crescent, South Parks

Glenrothes High School, South Parks