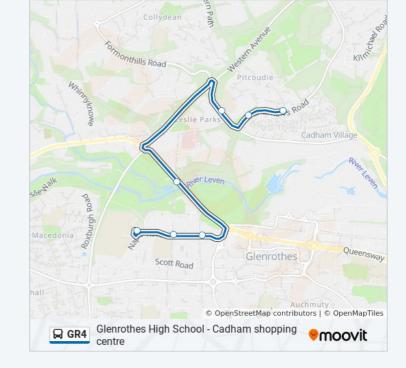

# Direction: Cadham 7 stops VIEW LINE SCHEDULE Glenrothes High School, South Parks Willow Crescent, South Parks Jubilee Grove, South Parks Riverside Park, Glenrothes

| GR4 bus Time Schedule Cadham Route Timetable: |                 |
|-----------------------------------------------|-----------------|
| Sunday                                        | Not Operational |
| Monday                                        | 3:35 PM         |
| Tuesday                                       | 3:35 PM         |
| Wednesday                                     | 2:45 PM         |
| Thursday                                      | 2:45 PM         |
| Friday                                        | Not Operational |
| Saturday                                      | Not Operational |

### 7 stops VIEW LINE SCHEDULE

Fire Station, Cadham

Huntsmans Road, Cadham

Lodge Rise, Glenrothes

Riverside Park, Glenrothes

Stevenson Avenue, South Parks

Willow Crescent, South Parks

Glenrothes High School, South Parks